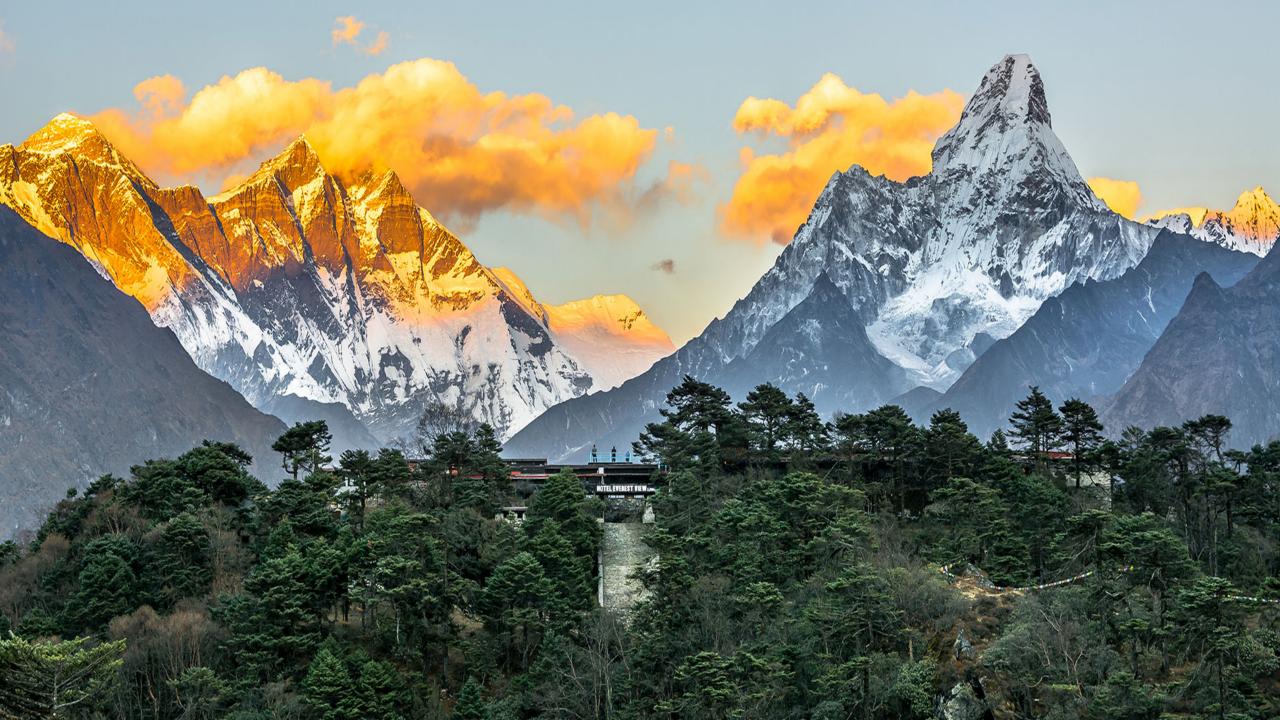

## BREATHTAKING VIEWS OF THE MOUNTAINS

#### MAKE YOUR WAY UP TO THE HIMALAYAS

**TREKKING** 

#### Some of the WORLD RENOWNED TREKS

Great Himalayan Trail (150 days) Annapurna Circuit (15-20 days) Everest Base Camp (11-14 days) Langtang Valley Trek (8-12 days) Gosaikunda Trek (5-7days)