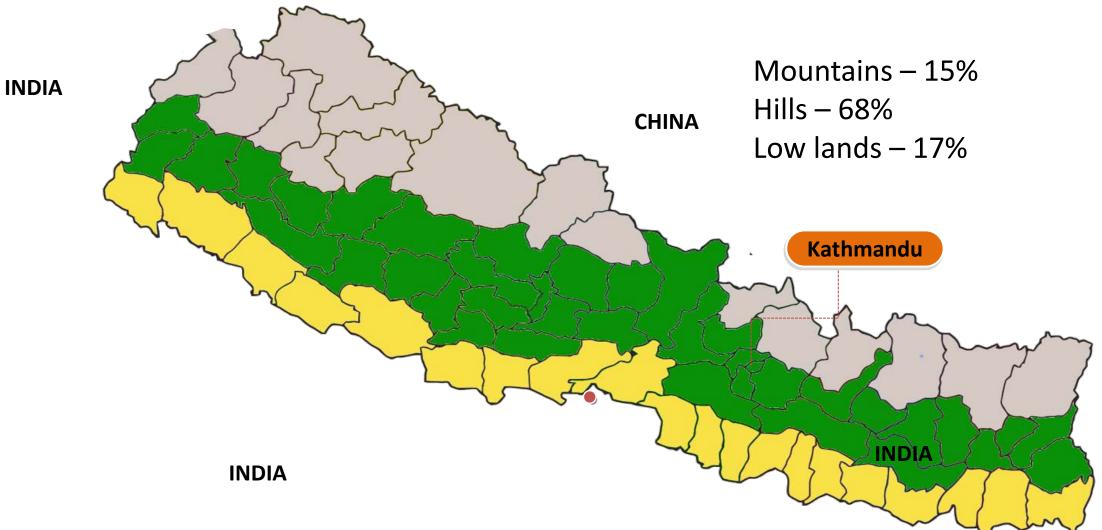

#### Living Cultural Museum

Elevation 60m to 8848.86m The Highest point on the Earth, Mt. Everest

Inhabited by 125 ethnic communities Speaking 123 different languages/dialects

Destination of Nature, Culture and Adventure activities