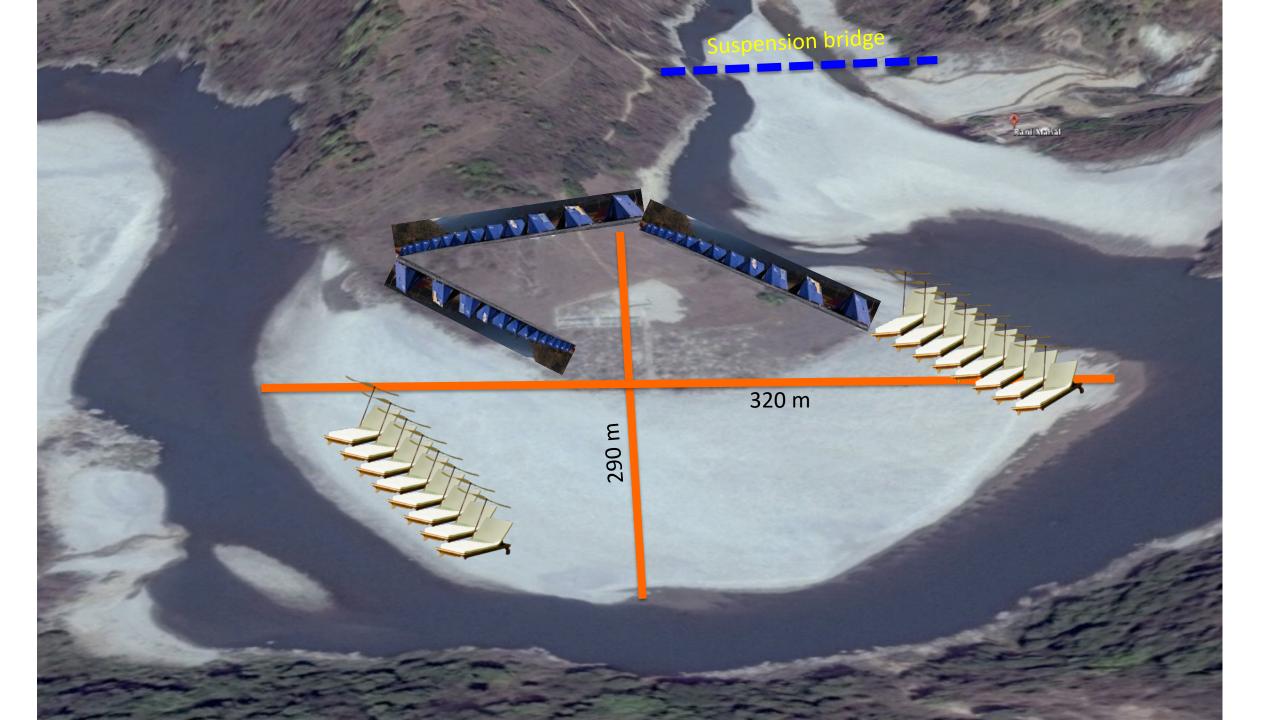

#### **RANIMAHAL** (Queen's Palace) Symbol of love

#### Water activity and Camping at Sandy area