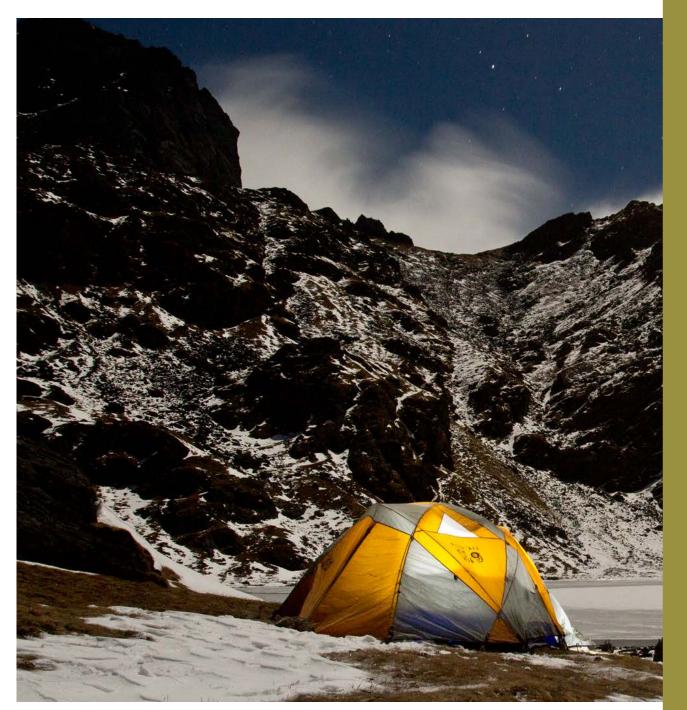

#### MAKE YOUR WAY UP TO THE HIMALAYAS

**TREKKING** 

#### Some of the WORLD RENOWNED TREKS

Great Himalayan Trail (150 days) Annapurna Circuit (15-20 days) Everest Base Camp (11-14 days) Langtang Valley Trek (8-12 days) Gosaikunda Trek (5-7days)