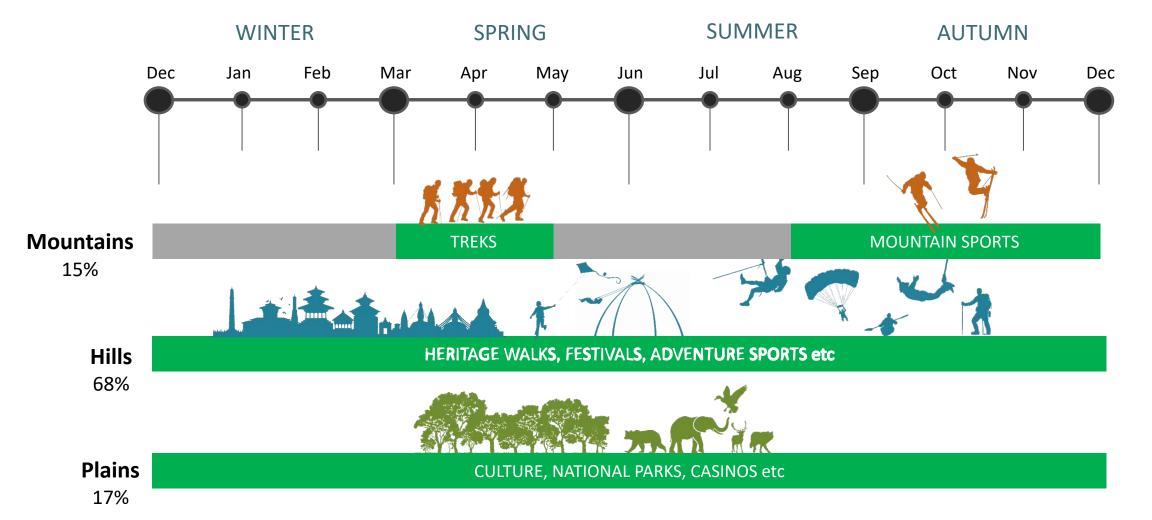

## **Major Activities**

#### Activities (Adventure to Leisure)

- Land : Mountaineering, Trekking, Mountain Biking, Mountain Marathon, Rock climbing, Jungle walk, Jungle safari, Cultural treks, Rural treks, Ecotreks, Heritage walk, Heritage cycling
- Water : Rafting, Kayaking, Canyoning and Abseiling, Boating, Canoeing, Fishing, Wild swimming
- Air: Bunjee Jumping, Ultra light aircraft,<br/>Paragliding, Mountain Flight, Heli<br/>trek, Sky diving, Zip flyer, Cable cars