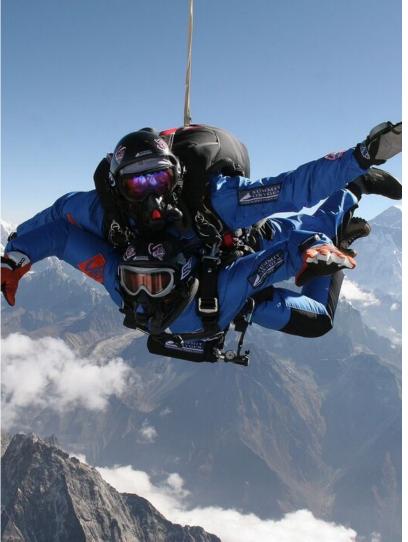

#### Activities (Adventure to Leisure)

- Land : Mountaineering, Trekking, Mountain Biking, Mountain Marathon, Rock climbing, Jungle walk, Jungle safari, Cultural treks, Rural treks, Ecotreks, Heritage walk, Heritage cycling
- Water : Rafting, Kayaking, Canyoning and Abseiling, Boating, Canoeing, Fishing, Wild swimming
- Air: Bunjee Jumping, Ultra light aircraft,<br/>Paragliding, Mountain Flight, Heli<br/>trek, Sky diving, Zip flyer, Cable cars

#### AERIAL SPORTS

MARATHON