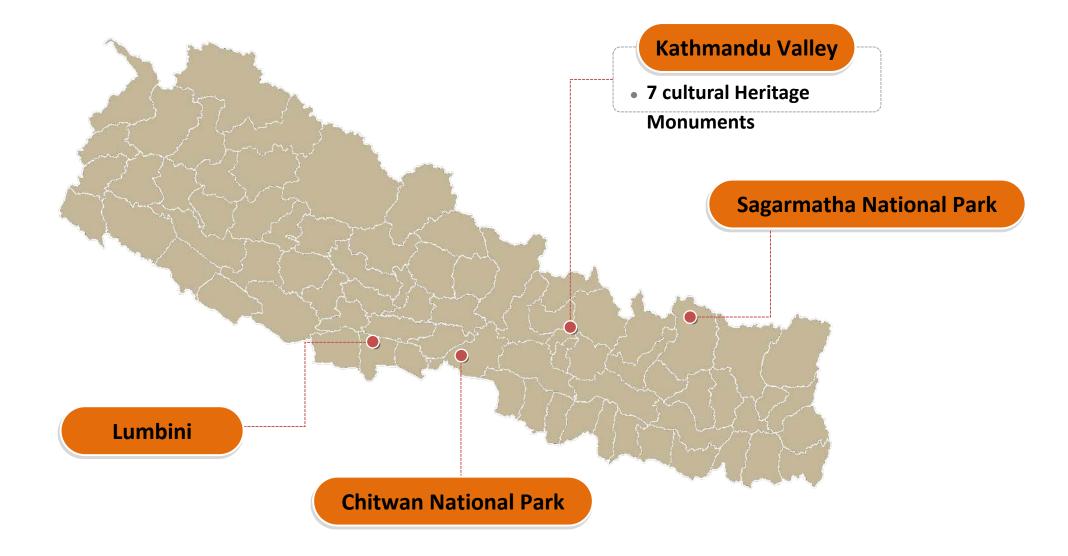

## **UNESCO** WORLD HERITAGE SITES

Kathmandu Durbar Square **Patan** Durbar Square Bhaktapur Durbar Square

Pashupatinath Temple

> Cultural Heritage Monuments In the KATHMANDU VALLEY

**Changunarayan** Temple

#### SAGARMATHA NATIONAL PARK

INCLUDES WORLD'S HIGHEST PEAK, MT. EVEREST

## LUMBINI – Mayadevi Temple (Birth place of Buddha)