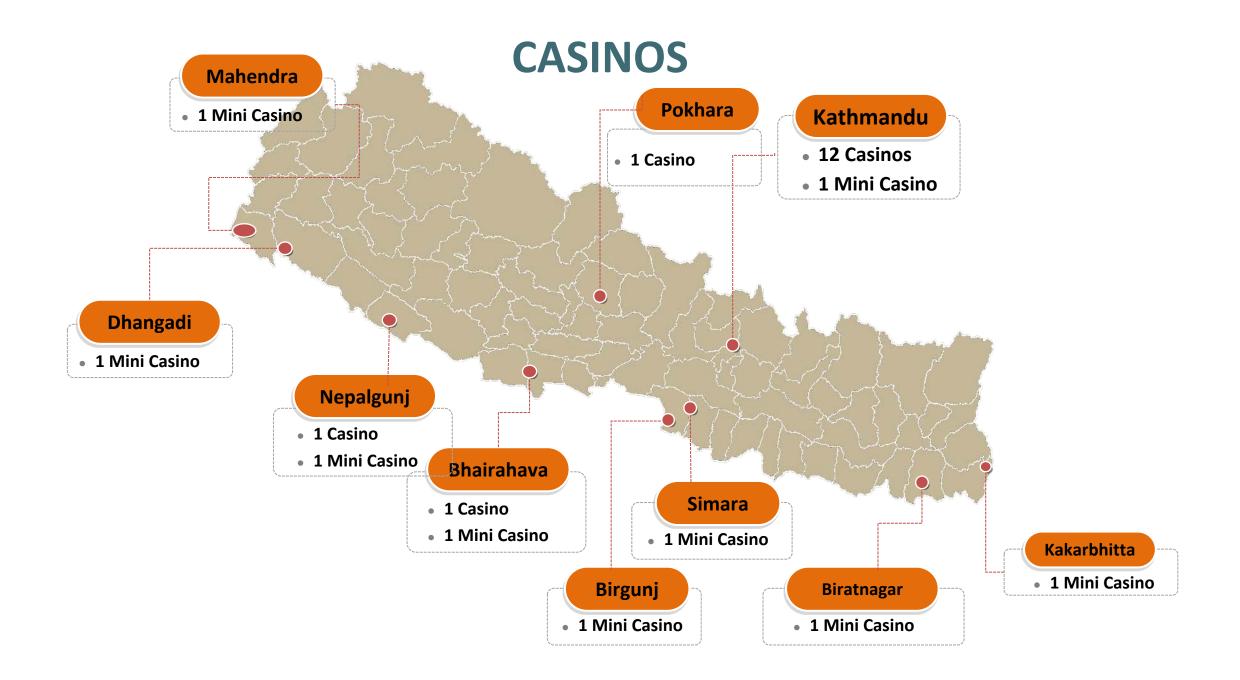

destinations



Hollywood, Bollywood, Tollywood, Chinese, Bangladeshi and other regional movies shot here



Nepal Regarded the sixth best film destination

# GODFING

# **IN THE WOODS**

- 6,755 yard par 72 course
- The only bent grass greens on an 18 hole course in South and South East Asia.
- Play in the company of shy spotted deer, barking deer, and exuberant monkeys



## WORLD CLASS ACCOMMODATION











## International Chain Hotels In Nepal

- Crown Plaza
- Hyatt
- Radisson
- Marriott
- Marriott Fairfield
- Sheraton
- Hilton
- Aloft
- Dusit Thani

- Shangri-La
- Heritage Hotels
  Luxury Resorts
  Domestic Luxury Chains
  Exotic Resorts
  Boutique hotels
  Pavilians



























# Stimulating taste buds....





# 14 Casinos

# 9 Mini Casinos







**CASINOS** 





# **HEALTH CARE FOR TOURISTS**







#### International Quality Medical Facilities

Well equipped Health Care Units and Emergency Rescue Posts at major trekking and mountaineering sites

Traditional Ayurvedic Hospitals and Healing centers

# Awakening Spiritual Nepal

#### A Life Time Experience.....

# THE UNEXPLORED

#### Mid Hills (800 -2000m)

# ILAM

Vantage Point for Sunrise and Lush Tea Gardens



#### **Tinjure Milke Jaljale** Famous for Rhododendron Blossoms



#### **RANIMAHAL** (Queen's Palace) Symbol of love







#### Water activity and Camping at Sandy area





# KHAPTAD

Center for Meditation and Medicinal Herbs







#### MAJESTIC MOUNTAINS in the north



# THRIVING JUNGLES in the south

#### You won't miss SUN, SAND AND SEA



#### **Sunny Mid Hills from Dawn to Dus