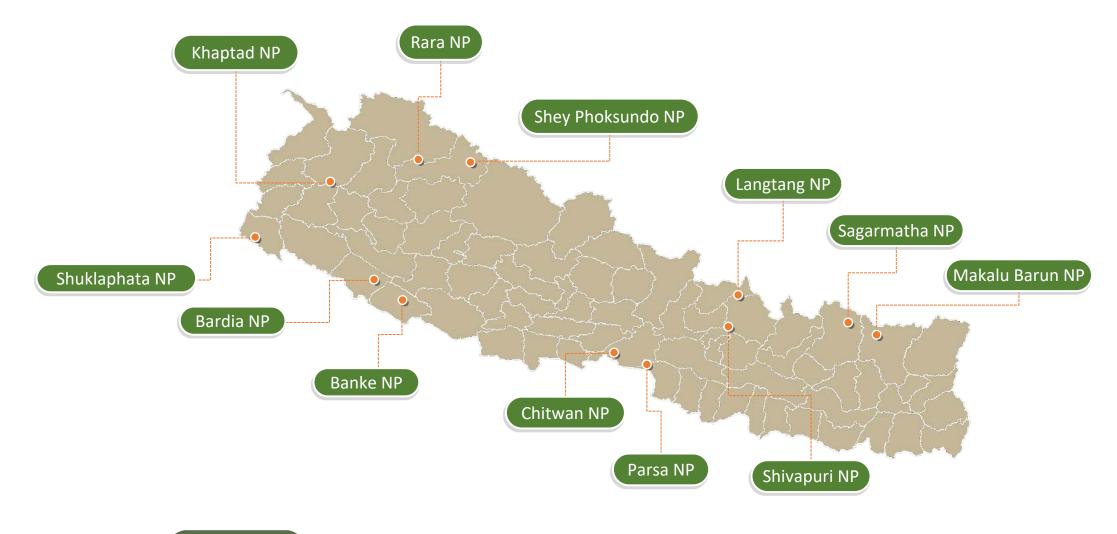

#### **CHITWAN NATIONAL PARK**

HOME TO MANY ENDANGERED ANIMALS

#### SAGARMATHA NATIONAL PARK

INCLUDES WORLD'S HIGHEST PEAK, MT. EVEREST