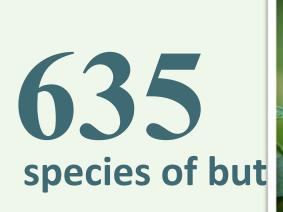

## **RICH in** FLORA AND FAUNA

**Species of** 

the world's bi

# **319** species of exotic o