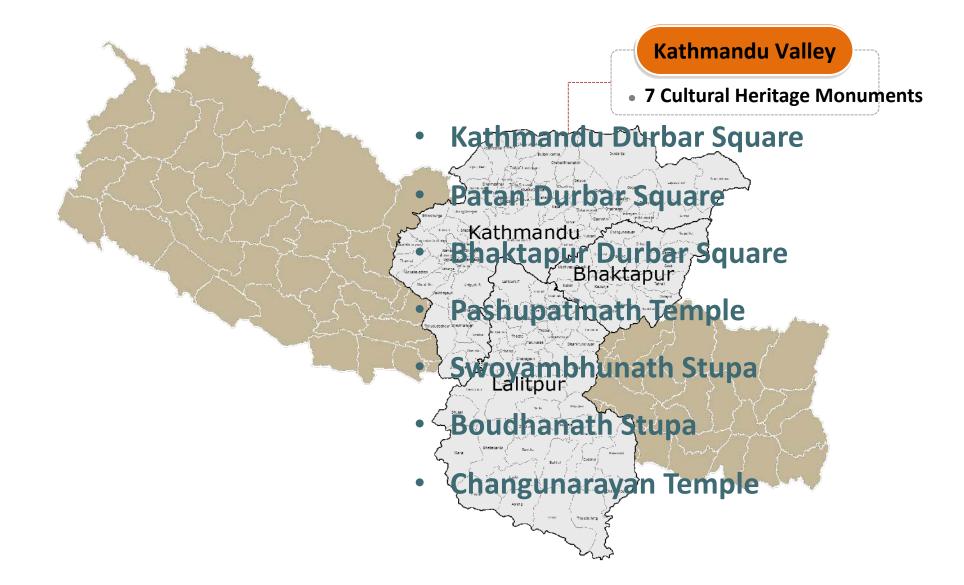

## **UNESCO** WORLD HERITAGE SITES

Kathmandu Durbar Square **Patan** Durbar Square Bhaktapur Durbar Square

Pashupatinath Temple

> Cultural Heritage Monuments In the KATHMANDU VALLEY

**Changunarayan** Temple