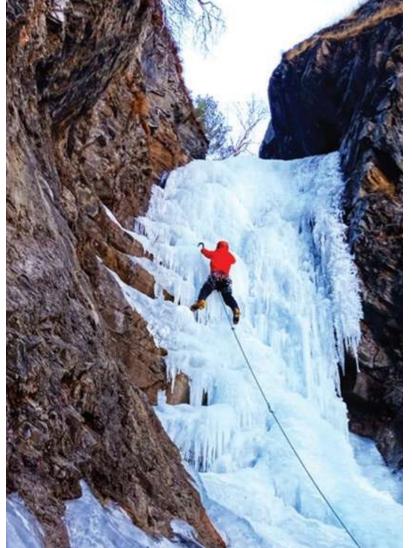

#### Activities (Adventure to Leisure)

- Land : Mountaineering, Trekking, Mountain Biking, Mountain Marathon, Rock climbing, Jungle walk, Jungle safari, Cultural treks, Rural treks, Ecotreks, Heritage walk, Heritage cycling
- Water : Rafting, Kayaking, Canyoning and Abseiling, Boating, Canoeing, Fishing, Wild swimming
- Air: Bunjee Jumping, Ultra light aircraft,<br/>Paragliding, Mountain Flight, Heli<br/>trek, Sky diving, Zip flyer, Cable cars