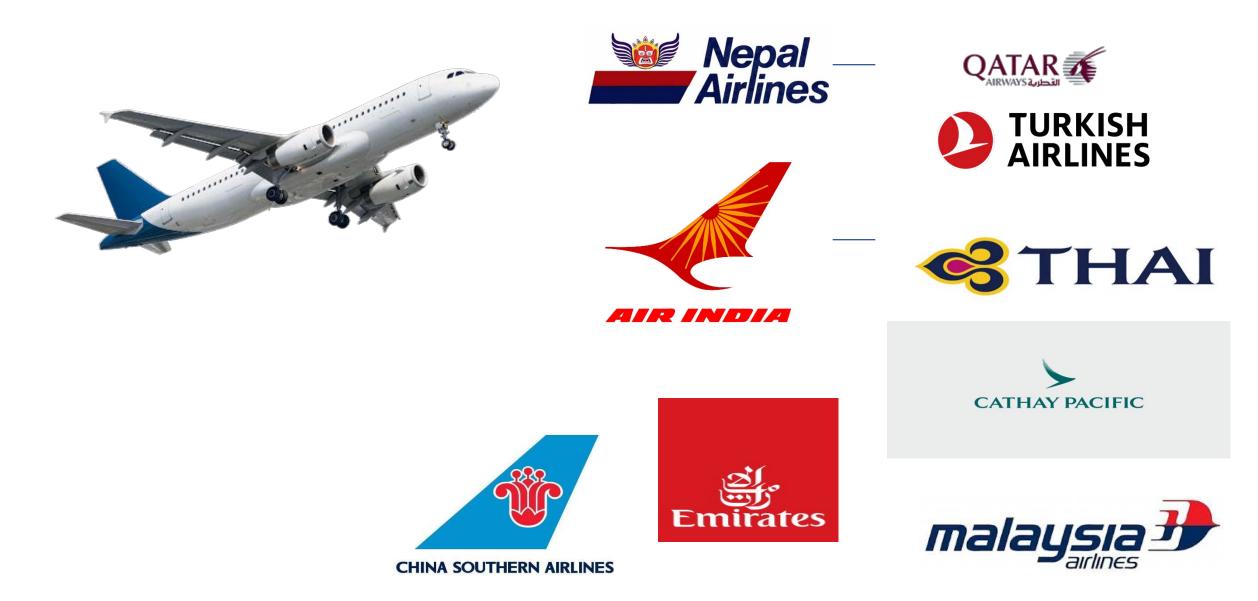

#### **FLIGHTS TO NEPAL**

#### DIRECT FLIGHT CONNECTIVITY

16 11 mm 5 8 - 3

C - 12