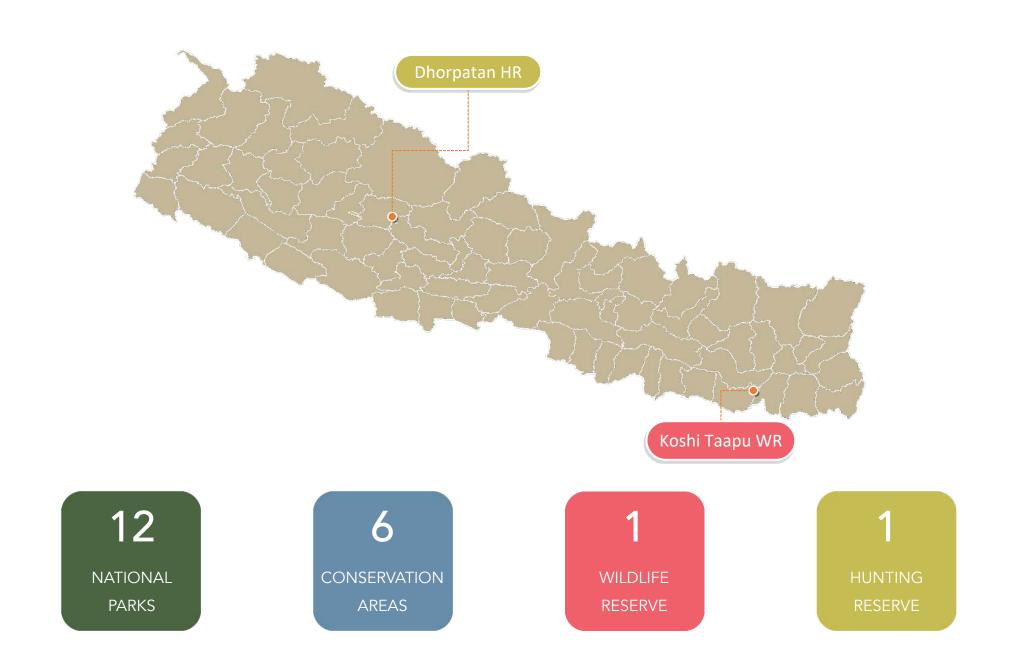

## Stimulating taste buds....

12 NATIONAL PARKS

#### 23.39% of the Country's Total Land