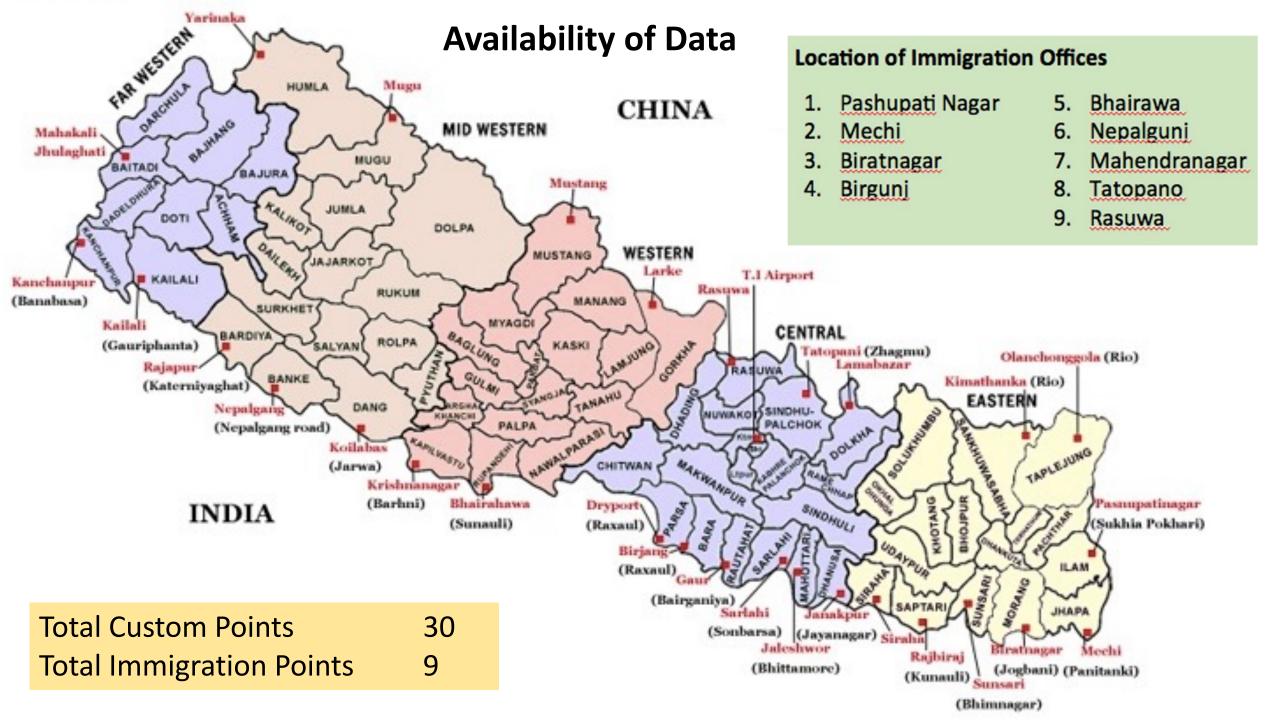

286                   |
| Netherlands           | 4,324  | 11,453 | 13,393 | 14,906 | 15,032 | 20,090                   |
| Spain                 | 4,307  | 12,255 | 15,953 | 20,210 | 19,057 | 23,930                   |
| Italy                 | 3,972  | 9,911  | 11,840 | 15,318 | 15,676 | 17,760                   |
| <b>Rest of Europe</b> |        |        | 38,568 | 45,022 | 53,449 | 67,494                   |

# Arrival from United Kingdom

| Year | Arrivals Figure             |
|------|-----------------------------|
| 2014 | 36,759                      |
| 2015 | 29,730                      |
| 2016 | 46,295                      |
| 2017 | 51,058                      |
| 2018 | 63,466                      |
| 2019 | 61,144                      |
| 2020 | 100,000 (Targeted Arrivals) |





# **NTB presence in Social Media**



https://www.facebook.com/nepaltourismboard

https://www.facebook.com/Nepaltourismboard.trade

https://www.instagram.com/nepaltourism/

Nepaltourismboard

https://www.tiktok.com/@nepaltourismboard?lang=en

https://twitter.com/nepaltourismb

https://www.linkedin.com/in/nepal-tourism-board-086380179/

(in

https://www.youtube.com/channel/UC2SJQgLtP-whF6M4K\_m7XAA



# **NTB Websites**







Tenders.welcomenepal.com





https://fr.welcomenep





https://www.we comenepal.cn/

# ne awaits...



iletime

# Thank You!!!