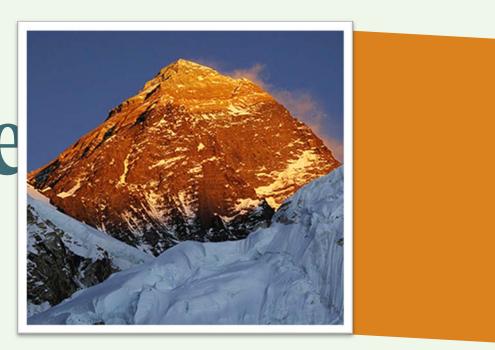

#### Living Cultural Museum

Elevation 60m to 8848.86m The Highest point on the Earth, Mt. Everest

Inhabited by 125 ethnic communities Speaking 123 different languages/dialects

Destination of Nature, Culture and Adventure activities