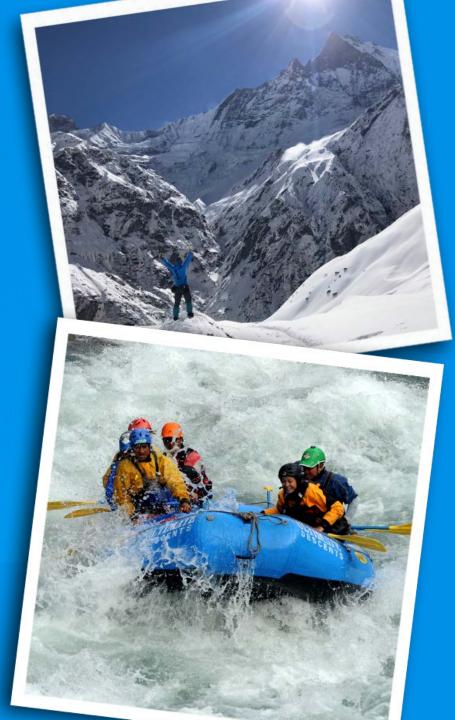

## **Major Activities**

#### Activities (Adventure to Leisure)

- Land : Mountaineering, Trekking, Mountain Biking, Mountain Marathon, Rock climbing, Jungle walk, Jungle safari, Cultural treks, Rural treks, Ecotreks, Heritage walk, Heritage cycling
- Water : Rafting, Kayaking, Canyoning and Abseiling, Boating, Canoeing, Fishing, Wild swimming
- Air: Bunjee Jumping, Ultra light aircraft,<br/>Paragliding, Mountain Flight, Heli<br/>trek, Sky diving, Zip flyer, Cable cars