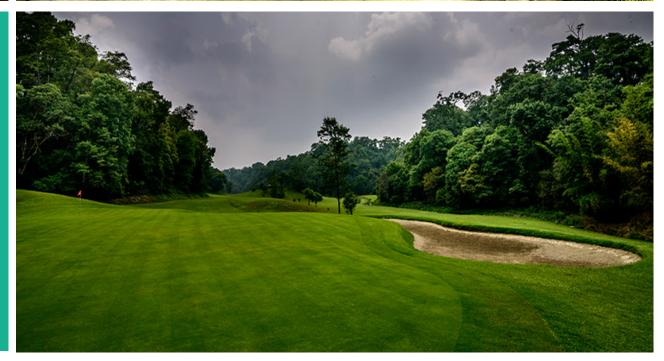

# GODFING

# **IN THE WOODS**

- 6,755 yard par 72 course
- The only bent grass greens on an 18 hole course in South and South East Asia.
- Play in the company of shy spotted deer, barking deer, and exuberant monkeys