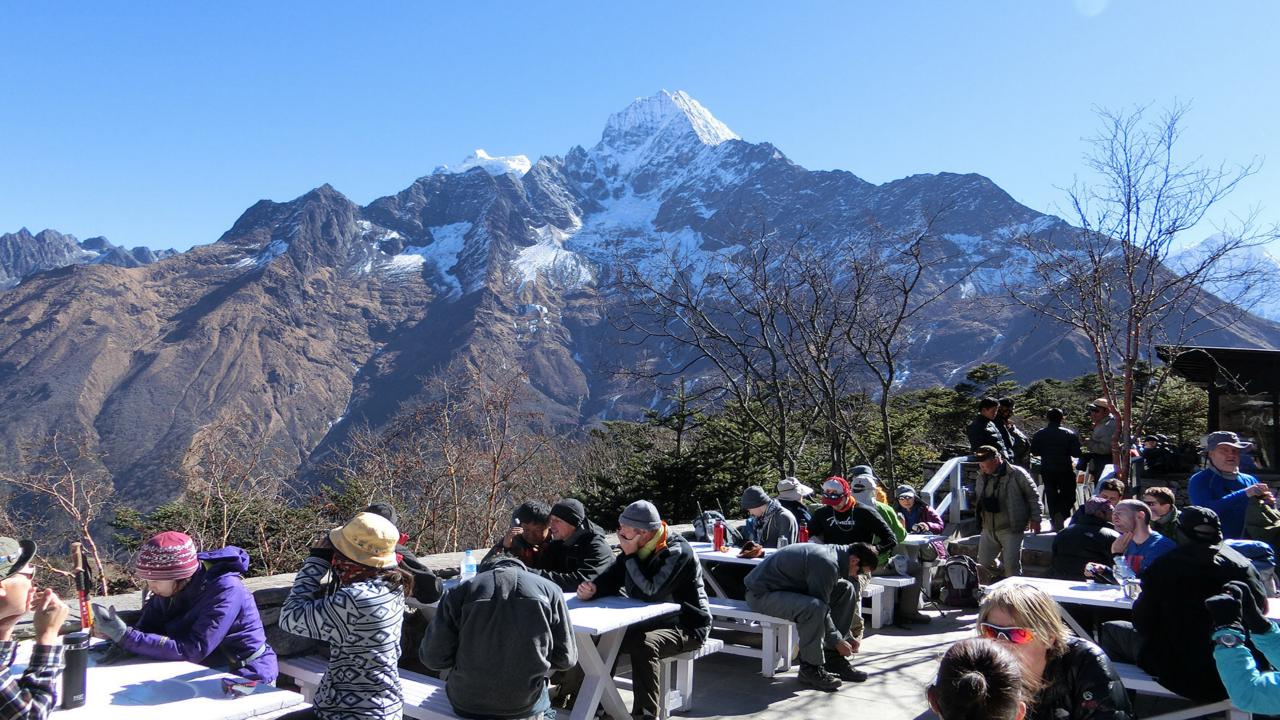

# Lonely Planet ranks Nepal's Everest base camp as 4th best trek in the world

The trail passes through Sherpa villages, glaciers and finally to the lap of Mt Everest, the world's highest mountain.