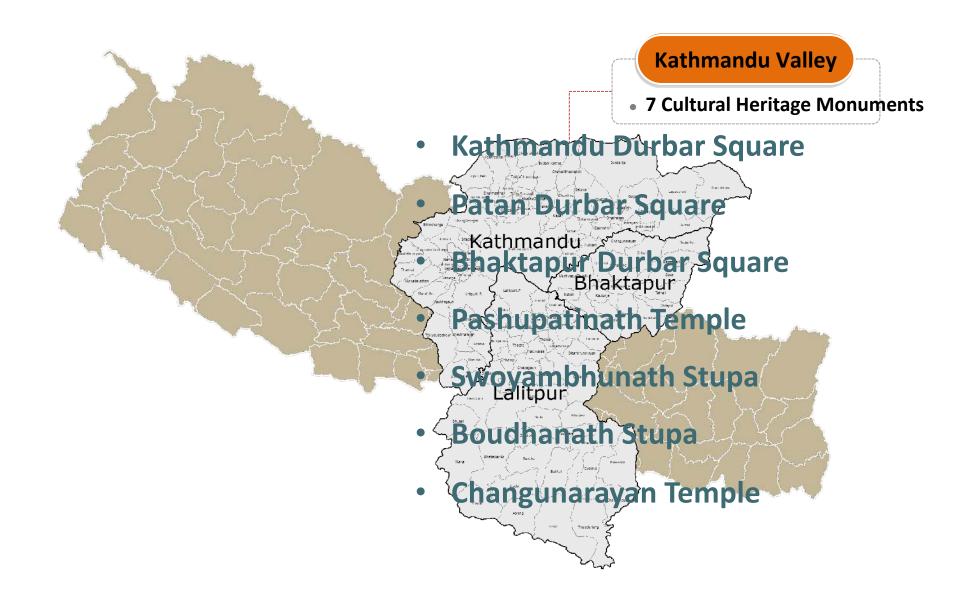

#### UNESCO WORLD HERITAGE SITES

Kathmandu Durbar Square **Patan**Durbar Square

**Bhaktapur** Durbar Square

Pashupatinath Temple

**Boudhanath** Stupa

## Cultural Heritage Monuments In the KATHMANDU VALLEY

Changunarayan Temple