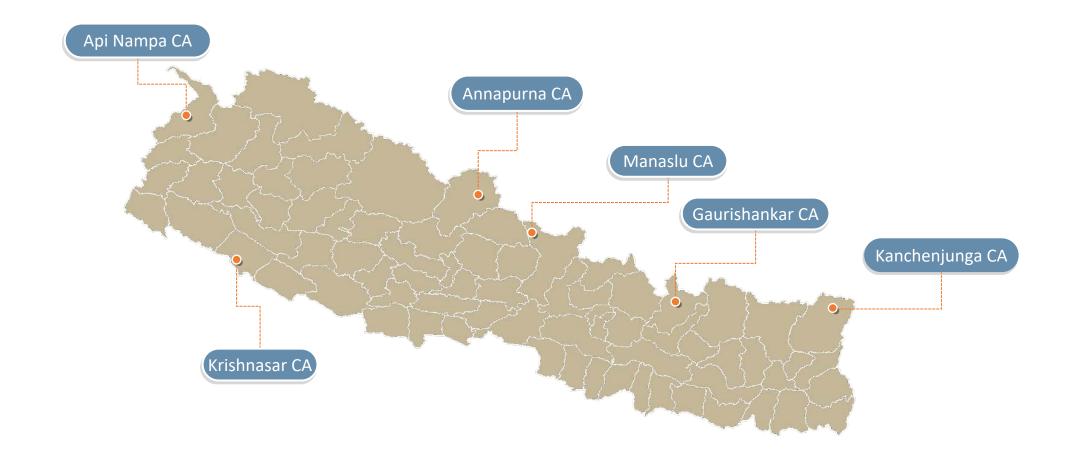

### WILDLIFE

12 national parks

12 national parks 6 CONSERVATION AREAS

12
NATIONAL
PARKS

6
CONSERVATION
AREAS

WILDLIFE RESERVE

JNTING ESERVE

23.39% of the Country's Total Land