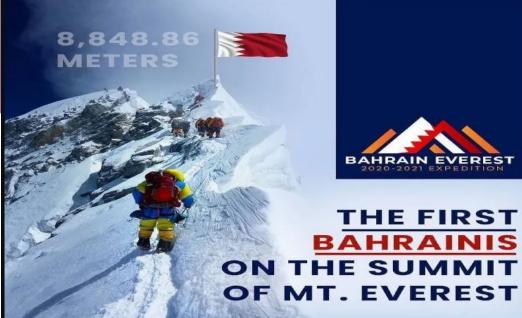

## High Profile Climbers following Trekking and Mountaineering Resumption

Bahrain Prince Mohammed HamadMohammed Al Khalifa with Bahrain Royal Guard Expedition successfully scaled

- Mt. Manaslu (8,163 metres) on 15<sup>th</sup> October 2020 &
- Mount Everest (8,847.86) on 11<sup>th</sup> May 2021.