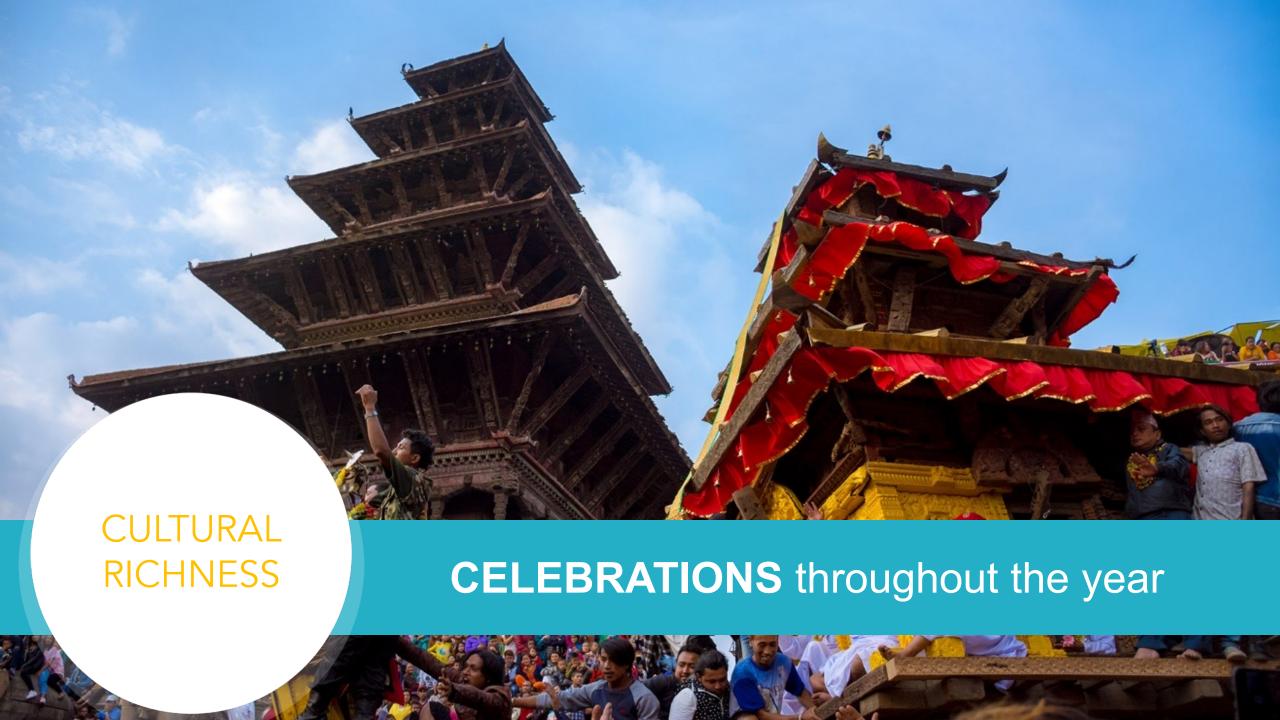

#### UNESCO WORLD HERITAGE SITES

#### UNESCO WORLD HERITAGE SITES

Kathmandu Durbar Square **Patan**Durbar Square

**Bhaktapur** Durbar Square

Pashupatinath Temple

**Boudhanath** Stupa

## Cultural Heritage Monuments In the KATHMANDU VALLEY

Changunarayan Temple