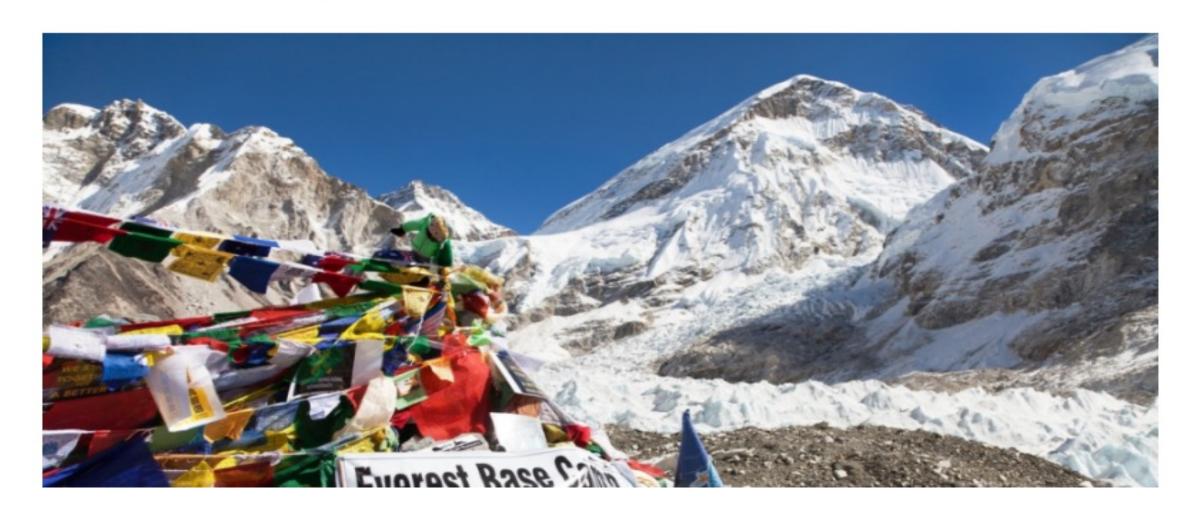

# Lonely Planet ranks Nepal's Everest base camp as 4th best trek in the world

The trail passes through Sherpa villages, glaciers and finally to the lap of Mt Everest, the world's highest mountain.