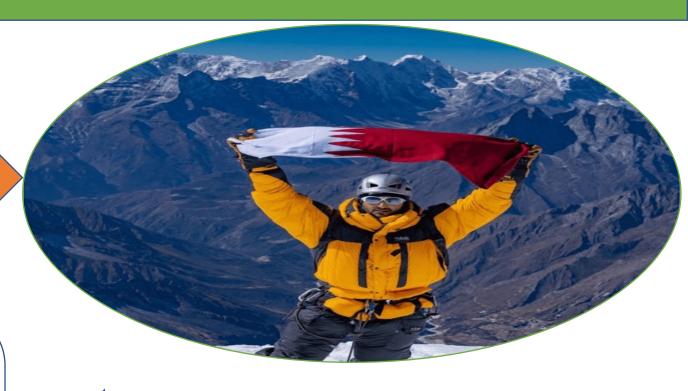

Route to

Everest

My journey to becoming the first Qatari woman to climb Mount Everest, and the first woman from the Middle East to complete the Explorers Grand Slam, which involves climbing the Seven Summits and reaching the North Pole and South Pole.

Asma Al Thani,
First Qatari Woman to scale Mt. Everest
8848.86m