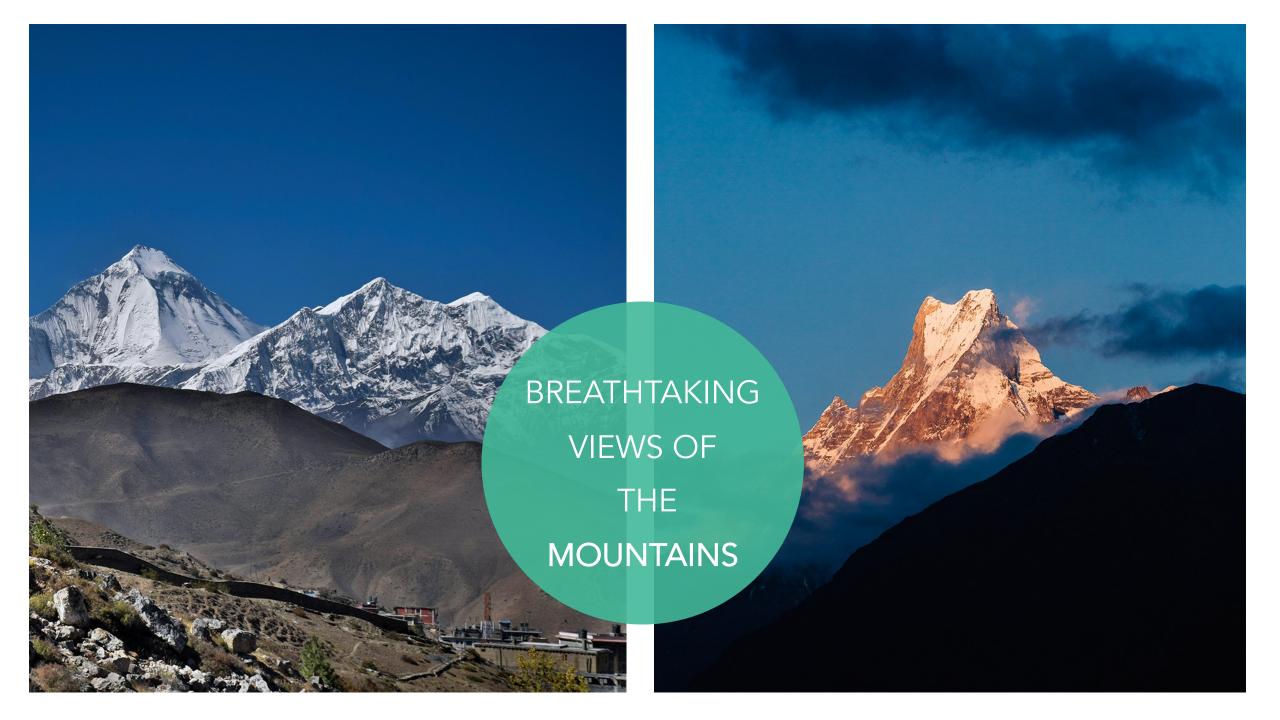

h Temple



**Boudhanath** Stupa



## Cultural Heritage Monuments In the KATHMANDU VALLEY

Changunarayan Temple









# Receive the blessing of KUMARI,

World's
Only Living Goddess

Lifetime Experiences!





#### TRADITIONAL CUISINES





#### **Halal Food Restaurants**



Available in major tourist destinations in Nepal





- Approximately 1.164 million Muslims, comprising 4.4% of the population, live in various part of Nepal.
- > 1.25% of Muslim live in Kathmandu.
- ➤ Mosques can be found in major cities & tourist destinations of Nepal.







### WILDLIFE



12 national parks



12 national parks 6 CONSERVATION AREAS



12
NATIONAL
PARKS

6
CONSERVATION
AREAS

WILDLIFE RESERVE

JNTING ESERVE



23.39% of the Country's Total Land





### One Horned Rhino

An Endangered Species







# Adventurer's PARADISE





#### BUNGEE JUMP

FEEL THE **GRAVITY** 











### Some of the WORLD RENOWNED TREKS

Great Himalayan Trail (150 days)

Annapurna Circuit (15-20 days)

Everest Base Camp (11-14 days)

Langtang Valley Trek (8-12 days)

Gosaikunda Trek (5-7days)



## Mid hill Trail



## High Profile Climbers following Trekking and Mountaineering Resumption

Bahrain Prince Mohammed HamadMohammed Al Khalifa with Bahrain Royal Guard Expedition successfully scaled

- Mt. Manaslu (8,163 metres) on 15<sup>th</sup> October 2020 &
- Mount Everest (8,847.86) on 11<sup>th</sup> May 2021.







### **High Profile Climbers from Middle East**

Prince of Qatar

Sheikh Mohammed bin Abdulla Al

Thani & his team successfully scaled

Mt. Amadablam (6,814 meters) in the

Everest Region on