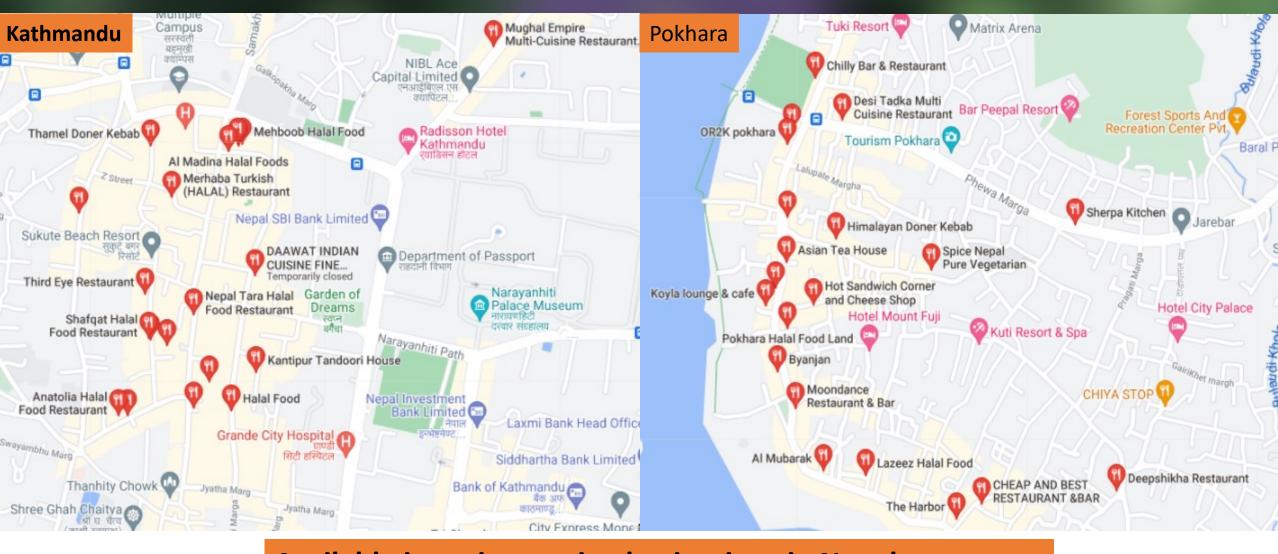

#### **Halal Food Restaurants**

Available in major tourist destinations in Nepal

- Approximately 1.164 million Muslims, comprising 4.4% of the population, live in various part of Nepal.
- > 1.25% of Muslim live in Kathmandu.
- ➤ Mosques can be found in major cities & tourist destinations of Nepal.