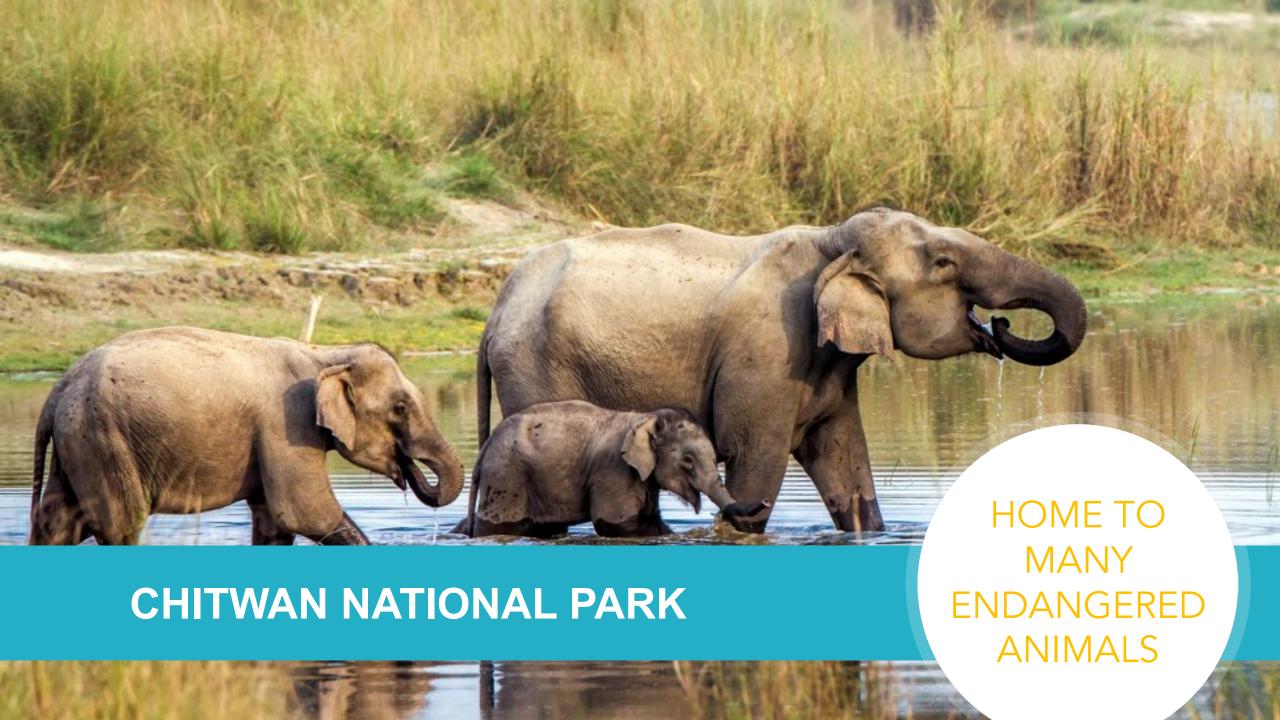

### WILDLIFE

12 national parks

12 national parks 6 CONSERVATION AREAS

12
NATIONAL
PARKS

6
CONSERVATION
AREAS

WILDLIFE RESERVE

JNTING ESERVE

23.39% of the Country's Total Land

### One Horned Rhino

An Endangered Species