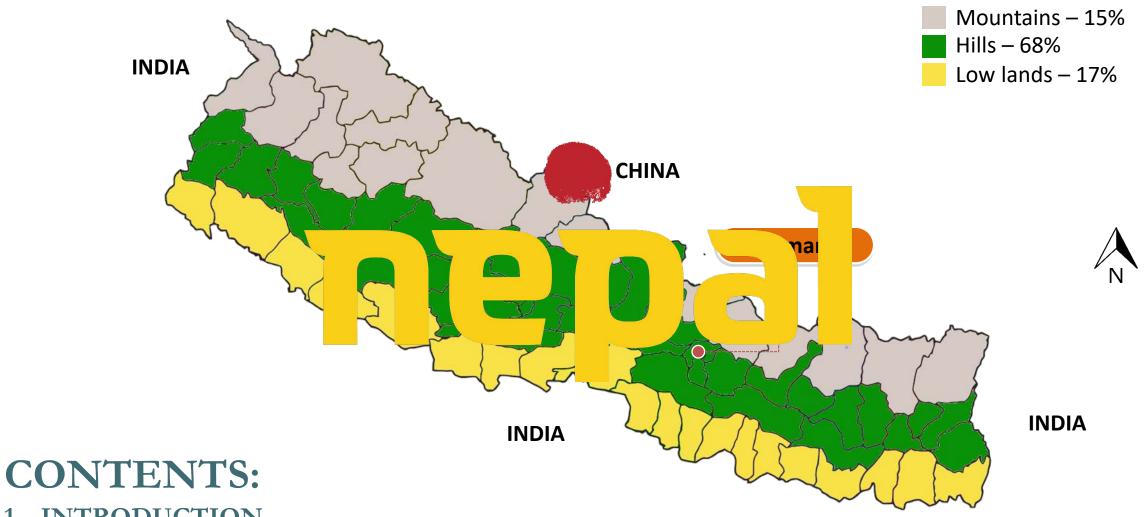

- 1. INTRODUCTION
- 2. NEPAL YOU KNOW
- 3. UNEXPLORED NEPAL

Living Cultural Museum

Elevation 60m to 8848.86m The Highest point on the Earth, Mt. Everest

Inhabited by 125 ethnic communities
Speaking 123 different languages/dialects