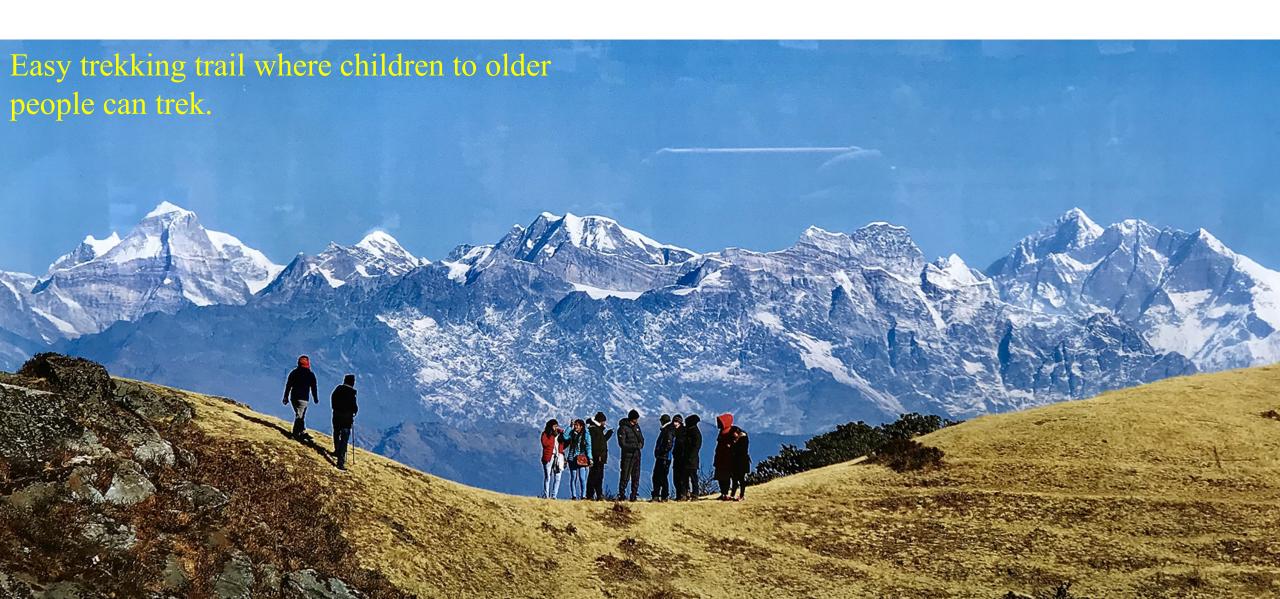

### Some of the WORLD RENOWNED TREKS

Great Himalayan Trail (150 days)

Annapurna Circuit (15-20 days)

Everest Base Camp (11-14 days)

Langtang Valley Trek (8-12 days)

Gosaikunda Trek (5-7days)