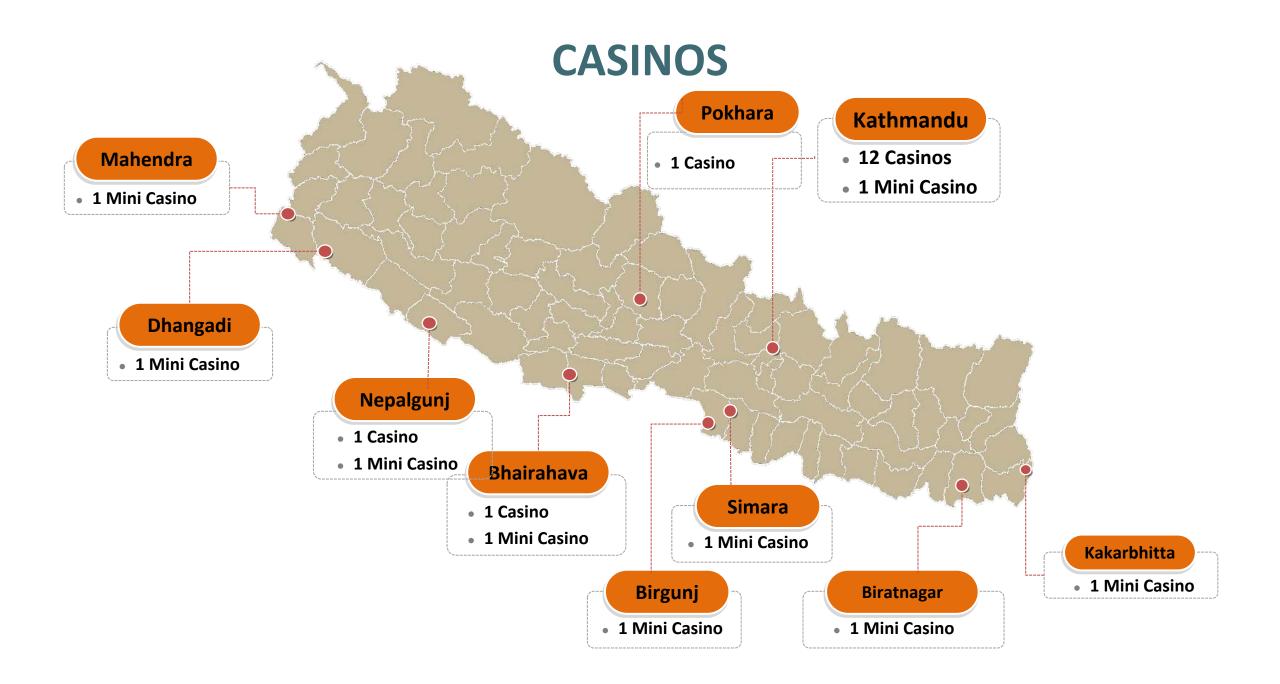

SPA & WELLNESS HOLIDAYS** 

**MEDITATION, LIFESTYLE** 

FLIM CREWS/ FILMS LOCATIONS

**WEDDINGS** 







## IN THE WOODS

- 6,755 yard par 72 course
- The only bent grass greens on an 18 hole course in South and South East Asia.
- Play in the company of shy spotted deer, barking deer, and exuberant monkeys





## **Destination Weddings**







## WEDDING

# DEST











## **NIGHTLIFE IN NEPAL**

















14 Casinos9 Mini Casinos



















## WORLD CLASS ACCOMMODATION













## International Chain Hotels In Nepal

- Crown Plaza
- Hyatt
- Radisson
- Marriott
- Marriott Fairfield
- Sheraton
- Hilton
- Aloft
- Dusit Thani

- Shangri-La
- Heritage Hotels
- Luxury Resorts
- Domestic Luxury Chains
- Exotic Resorts

Boutique hotels

Pavillen





























### **HEALTH CARE FOR TOURISTS**







International Quality
Medical Facilities

Well equipped
Health Care Units and
Emergency Rescue Posts
at major trekking and
mountaineering sites

Traditional

Ayurvedic Hospitals and

Healing centers



## Air Connectivity: Middle East





#### **Events organized/Participated by NTB in Middle East**

#### **Tourism Fairs**

- Arabian Travel Mart, Dubai, UAE
- International Mediterranean Tourism Market
- Participation in Dubai Expo

#### Joint Promotion with Nepal Embassies

- Nepal Evening Israel
- Nepal Evening Cyprus
- Nepal Evening Dubai
- Nepal Evening in Doha Qatar

FAM Trips & Invitation to Media, Bloggers, Influencers during Himalayan Travel Mart from Middle East and other NTB specific Programs



# ILAM

Vantage Point for Sunrise and Lush T