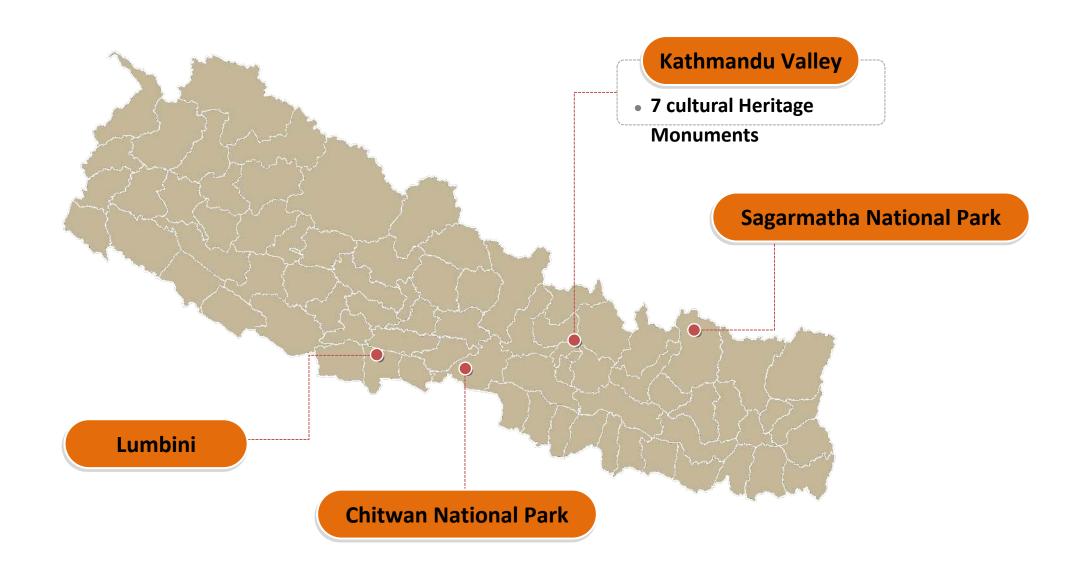

- 1. INTRODUCTION
- 2. NEPAL YOU KNOW
- 3. UNEXPLORED NEPAL

Living Cultural Museum

Elevation 60m to 8848.86m The Highest point on the Earth, Mt. Everest

Inhabited by 125 ethnic communities
Speaking 123 different languages/dialects

Destination of Nature, Culture and Adventure activities