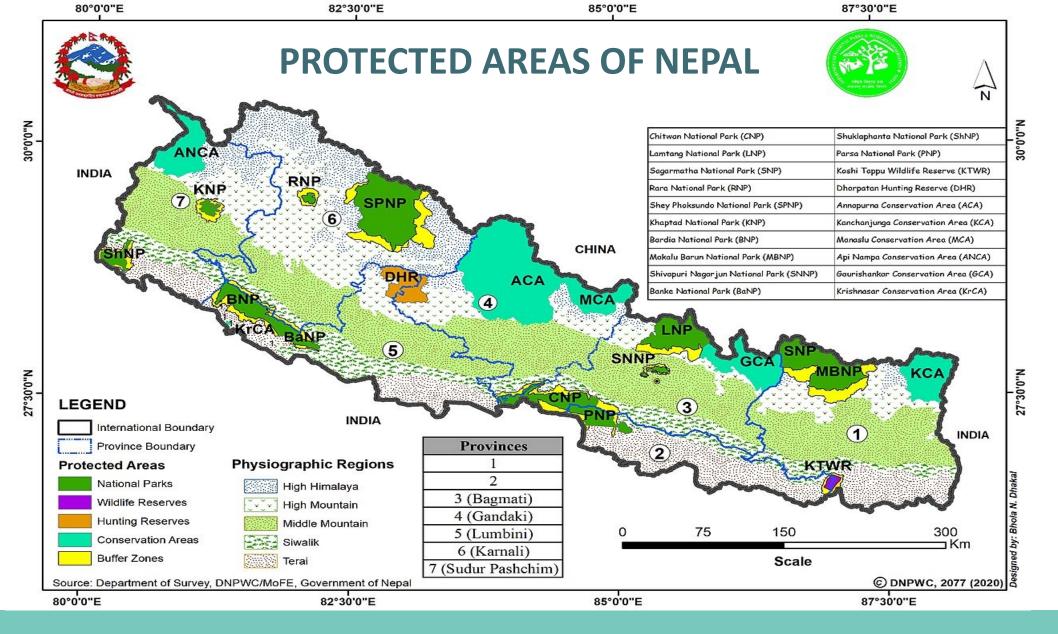

### WILDLIFE

12 national parks

12 national parks 6 CONSERVATION AREAS

12
NATIONAL
PARKS

6
CONSERVATION
AREAS

WILDLIFE RESERVE

JNTING ESERVE

23.39% of the Country's Total Land