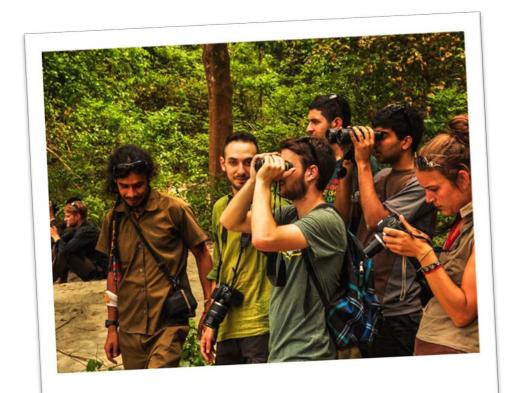

### WILDLIFE

12 national parks

12 national parks 6 CONSERVATION AREAS

12
NATIONAL
PARKS

6
CONSERVATION
AREAS

WILDLIFE RESERVE

JNTING ESERVE

23.39% of the Country's Total Land