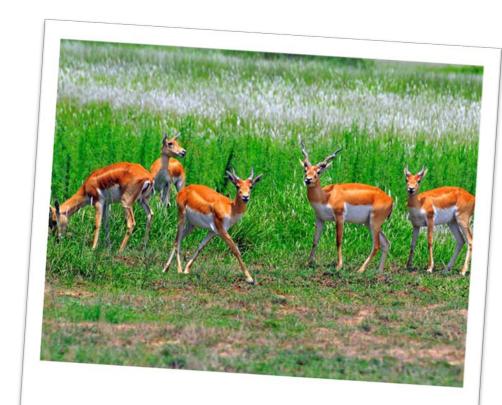

# RICH in FLORA AND FAUNA

844 Species of the world's bi

635 species of but

319
species of exotic o

5,160 species of the was flowering plants

### WILDLIFE

12 national parks

12 national parks 6 CONSERVATION AREAS

12
NATIONAL
PARKS

6
CONSERVATION
AREAS

WILDLIFE RESERVE

JNTING ESERVE

23.39% of the Country's Total Land