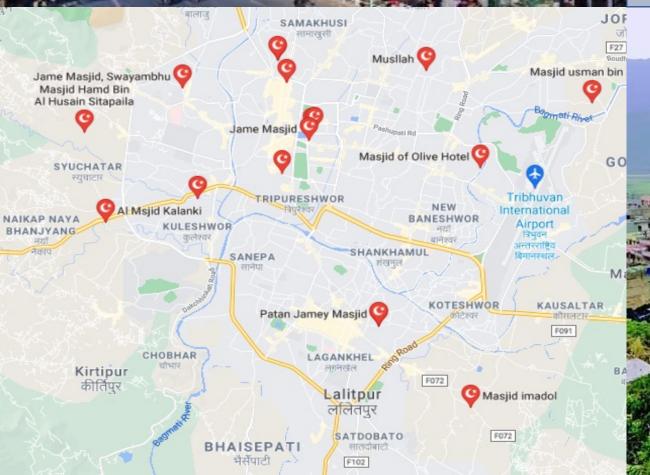

#### **Halal Food Restaurants**

Available in major tourist destinations in Nepal

- Approximately 1.164 million Muslims, comprising 4.4% of the population, live in various part of Nepal.
- > 1.25% of Muslim live in Kathmandu.
- ➤ Mosques can be found in major cities & tourist destinations of Nepal.