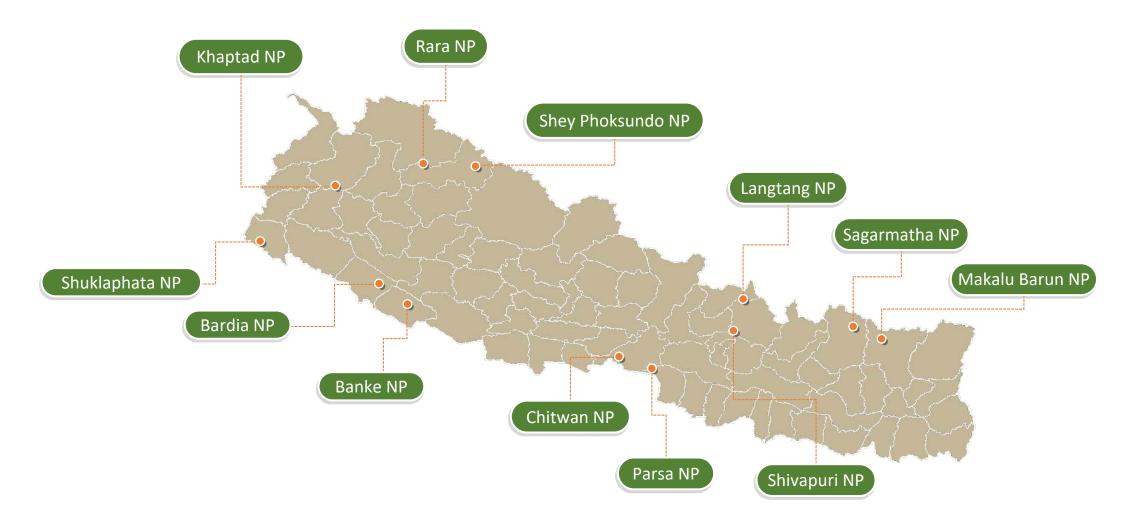

### WILDLIFE

12 national parks

12 national parks 6 CONSERVATION AREAS

12
NATIONAL
PARKS

6
CONSERVATION
AREAS

WILDLIFE RESERVE

JNTING ESERVE

23.39% of the Country's Total Land