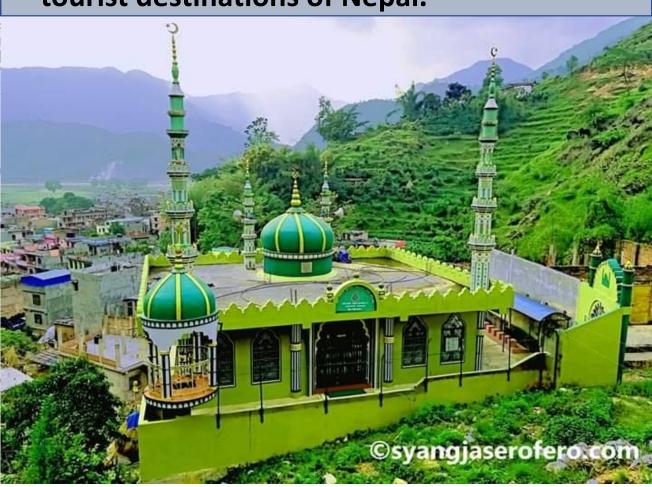

#### **Halal Food Restaurants**

Available in major tourist destinations in Nepal

- Approximately 1.164 million Muslims, comprising 4.4% of the population, live in various part of Nepal.
- > 1.25% of Muslim live in Kathmandu.
- ➤ Mosques can be found in major cities & tourist destinations of Nepal.