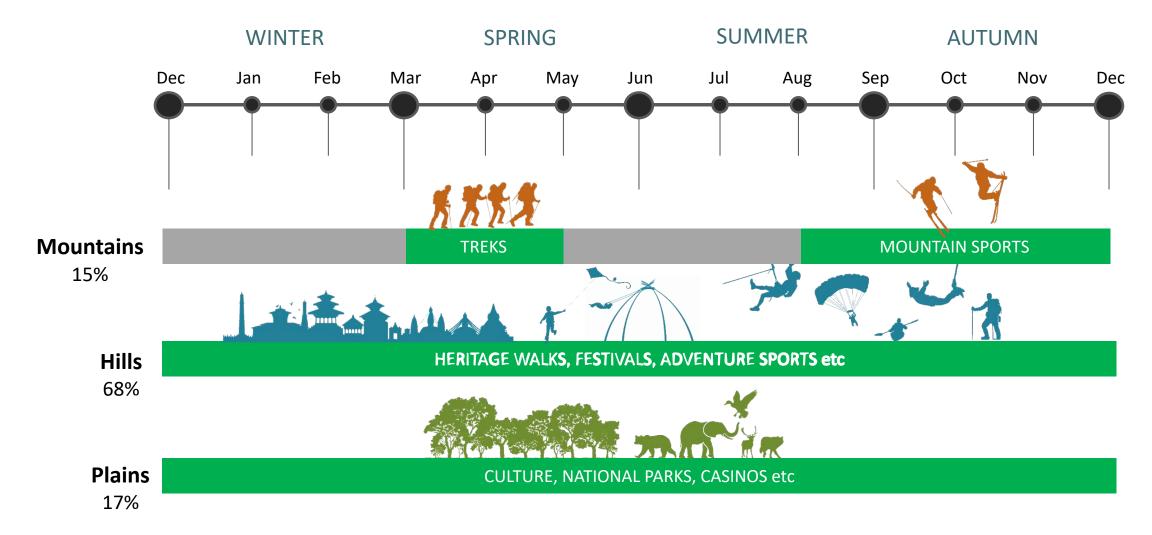

- 1. INTRODUCTION
- 2. NEPAL YOU KNOW
- 3. UNEXPLORED NEPAL







Living Cultural Museum



Elevation 60m to 8848.86m The Highest point on the Earth, Mt. Everest



Inhabited by 125 ethnic communities
Speaking 123 different languages/dialects



Destination of Nature, Culture and Adventure activities



# RICH in FLORA AND FAUNA

844 Species of the world's bi



635 species of but



319
species of exotic o



5,160 species of the was flowering plants



### Mt. Evere

and 8 other 8,000+ meter tall peaks

(Deepest Gorge Kaligandaki)

### Tilicho

World's Highest altit clean water lake (49)











#### UNESCO WORLD HERITAGE SITES



#### UNESCO WORLD HERITAGE SITES



Kathmandu Durbar Square **Patan**Durbar Square

**Bhaktapur** Durbar Square

Pashupatinath Temple



**Boudhanath** Stupa



## Cultural Heritage Monuments In the KATHMANDU VALLEY

C