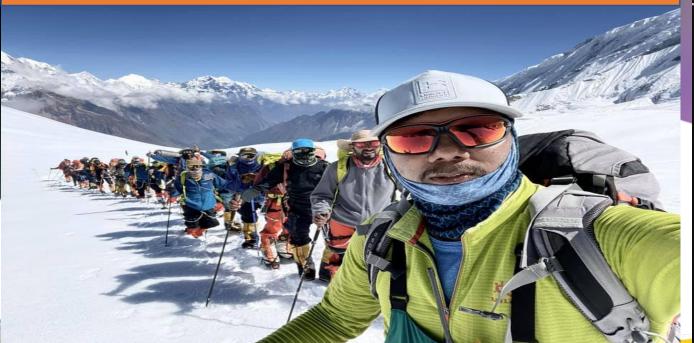

## High Profile Climbers following Trekking and Mountaineering Resumption

Bahrain Prince Mohammed HamadMohammed Al Khalifa with Bahrain Royal Guard Expedition successfully scaled

- Mt. Manaslu (8,163 metres) on 15<sup>th</sup> October 2020 &
- Mount Everest (8,847.86) on 11<sup>th</sup> May 2021.

### **High Profile Climbers from Middle East**

Prince of Qatar

Sheikh Mohammed bin Abdulla Al

Thani & his team successfully scaled

Mt. Amadablam (6,814 meters) in the

Everest Region on 11<sup>th</sup> November 2020