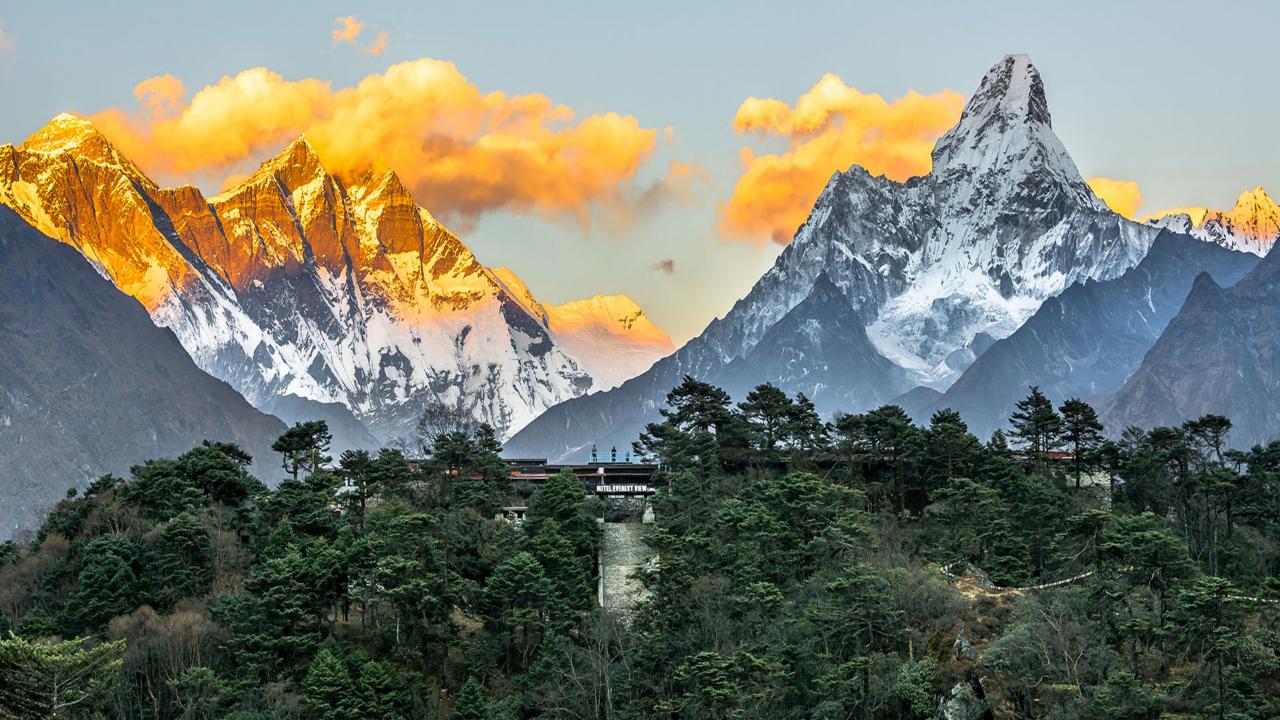

# Lonely Planet ranks Nepal's Everest base camp as 4th best trek in the world

The trail passes through Sherpa villages, glaciers and finally to the lap of Mt Everest, the world's highest mountain.