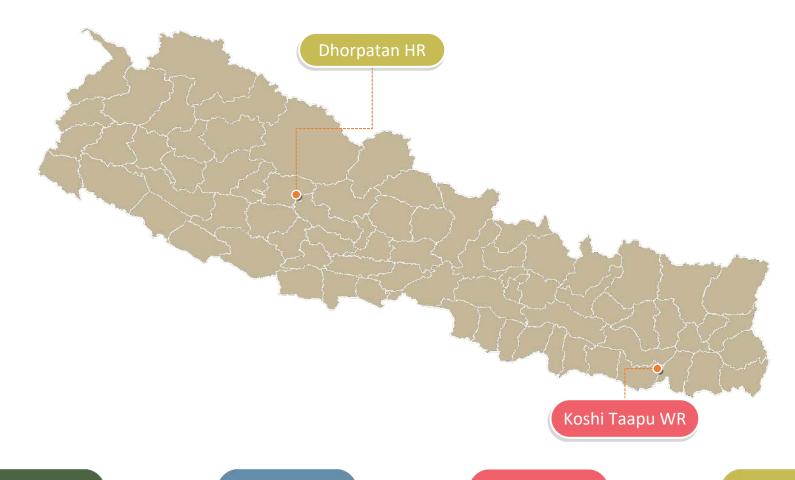

### WILDLIFE

12 national parks

12 national parks 6 CONSERVATION AREAS

12
NATIONAL
PARKS

6
CONSERVATION
AREAS

WILDLIFE RESERVE

JNTING ESERVE

23.39% of the Country's Total Land