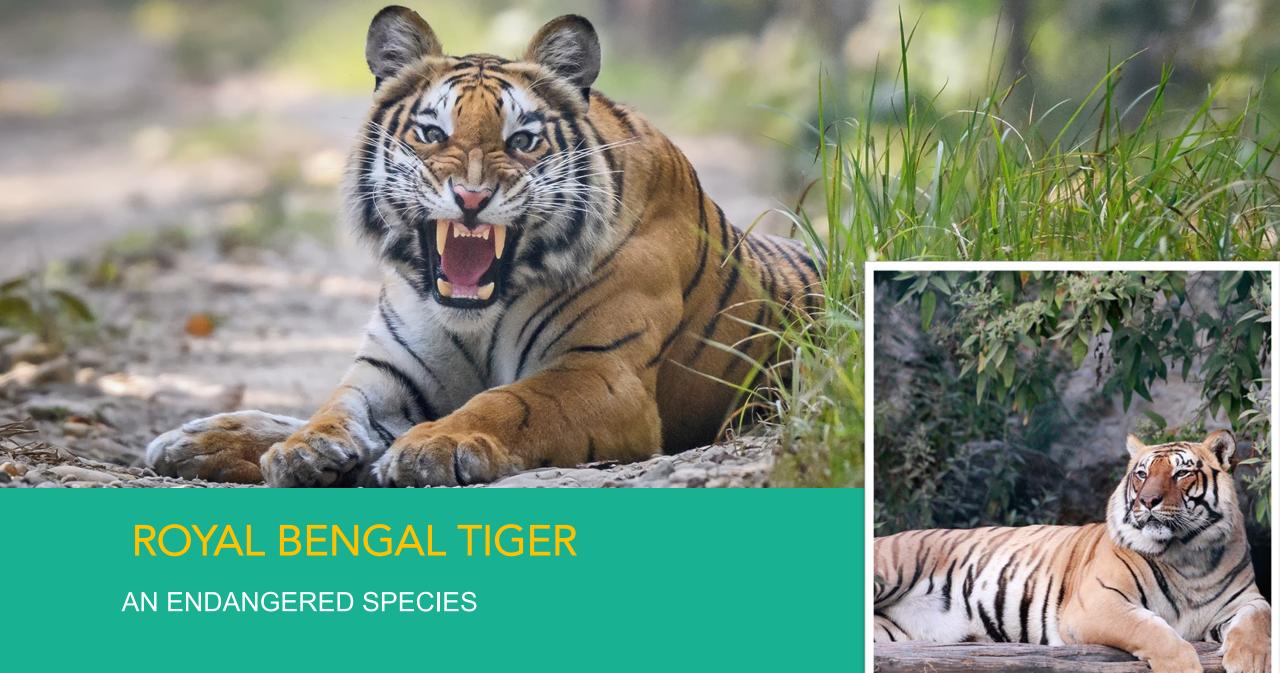

### WILDLIFE

12 national parks

12 national parks 6 CONSERVATION AREAS

12
NATIONAL
PARKS

6
CONSERVATION
AREAS

WILDLIFE RESERVE

JNTING ESERVE

23.39% of the Country's Total Land