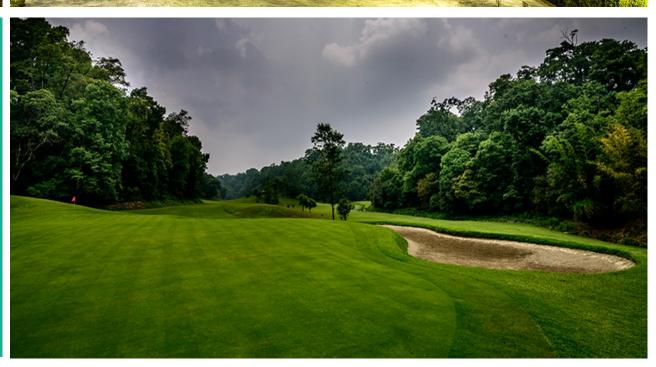

## INCLUSIVE TOURISM

TRAILBLAZER IN ACCESSIBLE TREKKING

BEYOND MARKETS TO NICHE SEGMENTS

**MICE** 

**HONEYMOONERS** 

**GOLF** 

**FAMILIES** 

**CULTURE LOVERS** 

**SOFT ADVENTURE** 

**SPORTS** 

**SPA & WELLNESS HOLIDAYS** 

**MEDITATION, LIFESTYLE** 

FLIM CREWS/ FILMS LOCATIONS

**WEDDINGS** 

## IN THE WOODS

- 6,755 yard par 72 course
- The only bent grass greens on an 18 hole course in South and South East Asia.
- Play in the company of shy spotted deer, barking deer, and exuberant monkeys