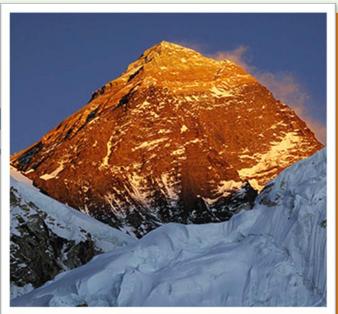

### Mt. Evere

and 8 other 8,000+ meter tall peaks

(Deepest Gorge Kaligandaki)

# Lonely Planet ranks Nepal's Everest base camp as 4th best trek in the world

The trail passes through Sherpa villages, glaciers and finally to the lap of Mt Everest, the world's highest mountain.