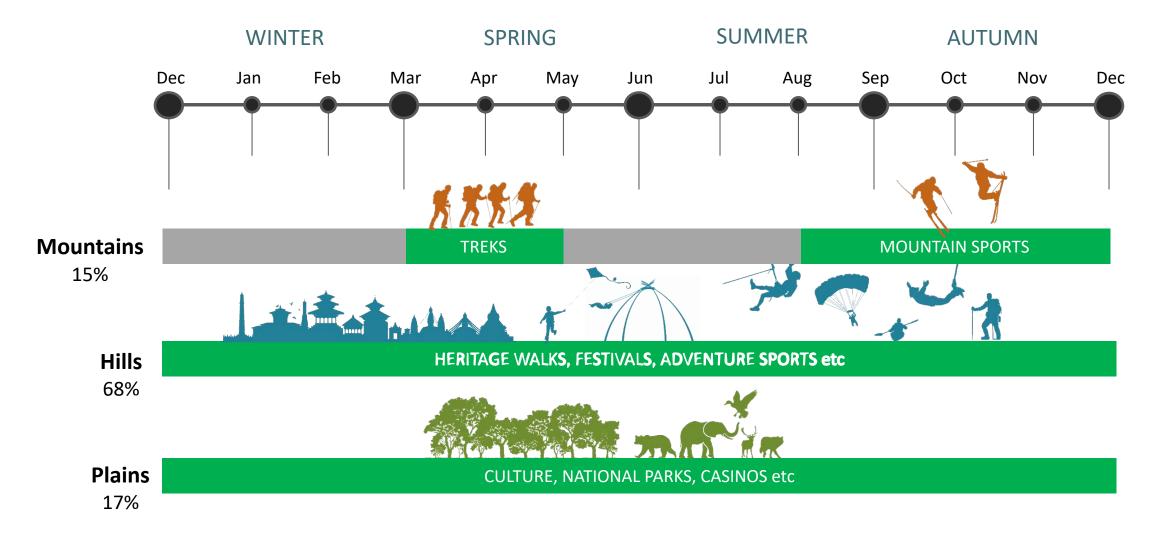

- 1. INTRODUCTION
- 2. NEPAL YOU KNOW
- 3. UNEXPLORED NEPAL







Living Cultural Museum



Elevation 60m to 8848.86m The Highest point on the Earth, Mt. Everest



Inhabited by 125 ethnic communities
Speaking 123 different languages/dialects



Destination of Nature, Culture and Adventure activities



# RICH in FLORA AND FAUNA

844
Species of the world's bi



635
species of butterflies



319
species of exotic o



5,160 species of the w flowering plants



### Mt. Evere

and 8 other 8,000+ meter tall peaks

(Deepest Gorge Kaligandaki)

### Tilicho

World's Highest altit clean water lake (49











#### UNESCO WORLD HERITAGE SITES



#### UNESCO WORLD HERITAGE SITES



**Kathmandu** Durbar Square

**Patan**Durbar Square

**Bhaktapur** Durbar Square

Pashupatinath Temple



**Boudhanath** Stupa

## Cultural Heritage Monuments In the KATHMANDU V