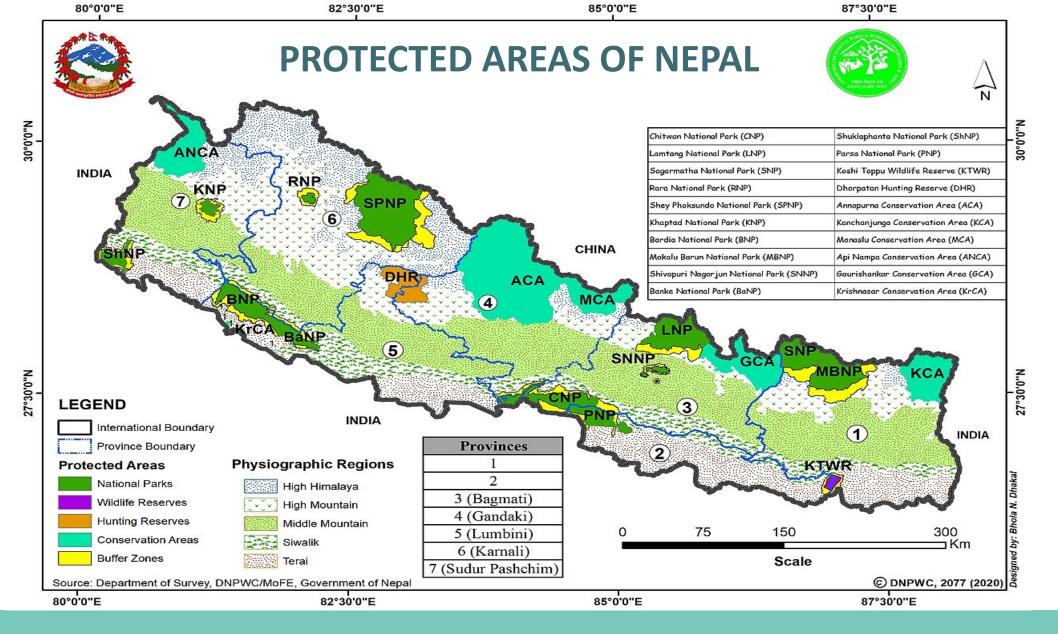

### WILDLIFE

12 national parks

12 national parks 6 CONSERVATION AREAS

12
NATIONAL
PARKS

6
CONSERVATION
AREAS

WILDLIFE RESERVE

JNTING ESERVE

23.39% of the Country's Total Land