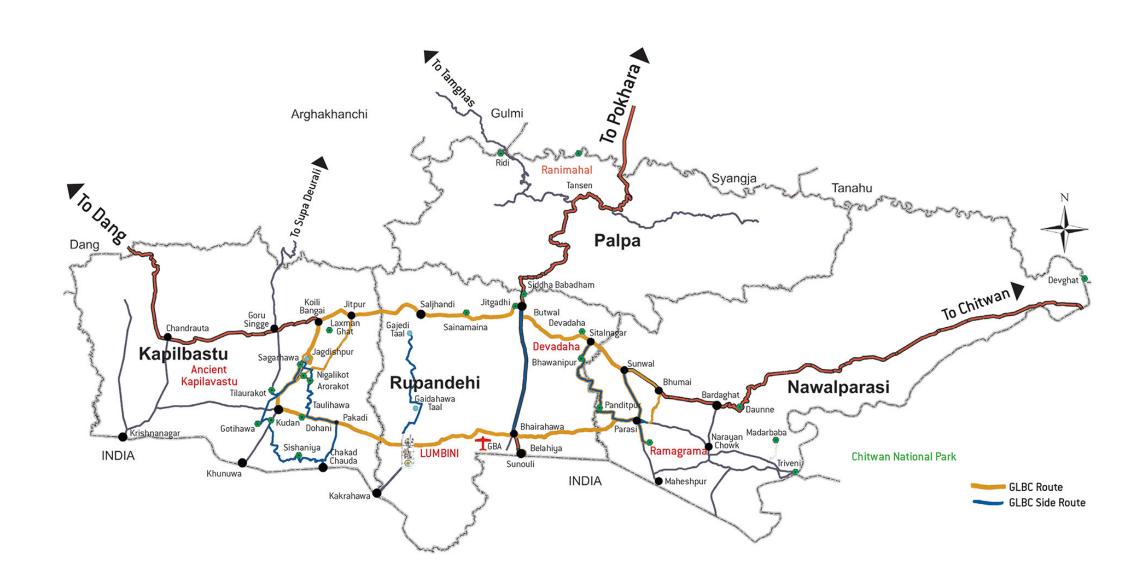

#### **GREATER LUMBINI BUDDHIST CIRCUIT**

**PASHUPATINATH** – A holy shrine of Hindus