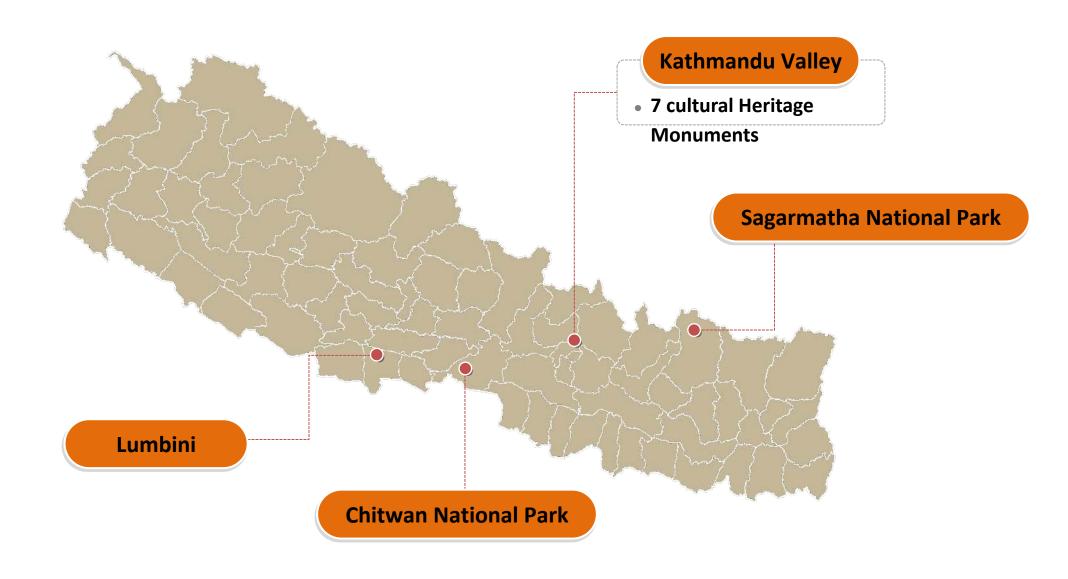

#### UNESCO WORLD HERITAGE SITES

#### UNESCO WORLD HERITAGE SITES

**Kathmandu** Durbar Square

**Patan**Durbar Square

**Bhaktapur** Durbar Square

Pashupatinath Temple

**Boudhanath** Stupa

## Cultural Heritage Monuments In the KATHMANDU VALLEY

Changunarayan Temple

#### **GREATER LUMBINI BUDDHIST CIRCUIT**

**PASHUPATINATH** – A holy shrine of Hindus