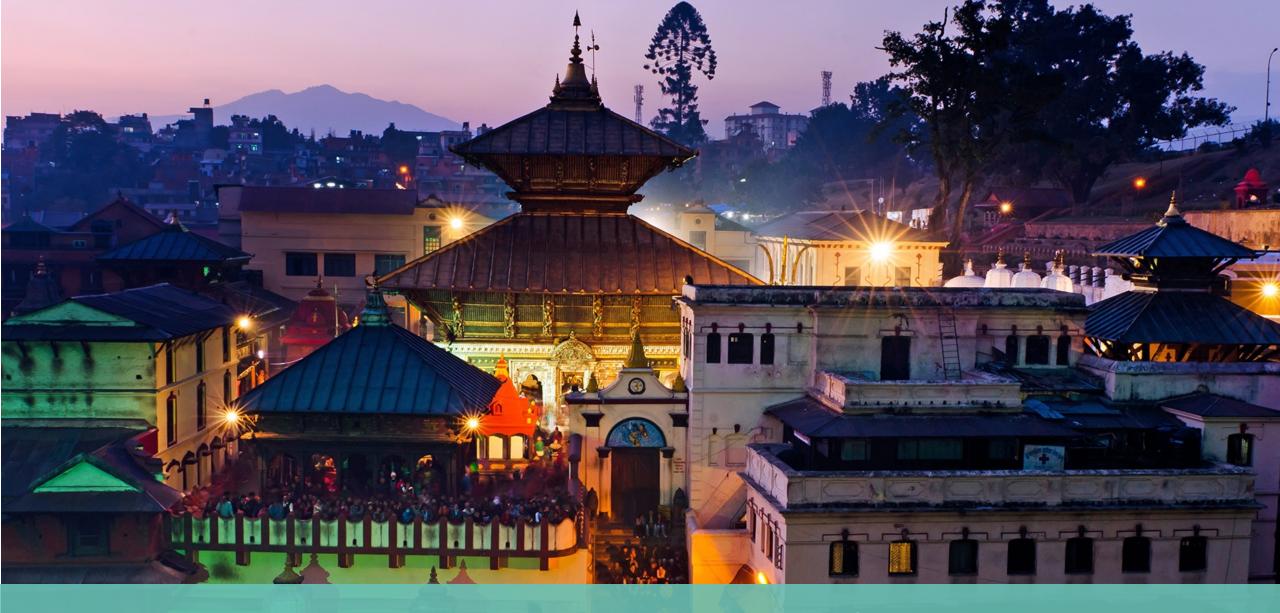

#### **GREATER LUMBINI BUDDHIST CIRCUIT**

**PASHUPATINATH** – A holy shrine of Hindus