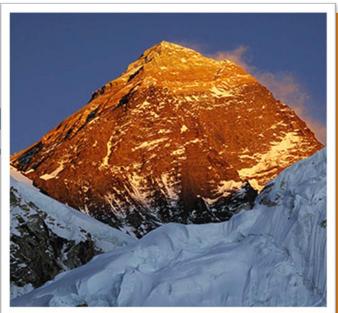

- 1. INTRODUCTION
- 2. NEPAL YOU KNOW
- 3. UNEXPLORED NEPAL

Living Cultural Museum

Elevation 60m to 8848.86m The Highest point on the Earth, Mt. Everest

Inhabited by 125 ethnic communities
Speaking 123 different languages/dialects

### Mt. Evere

and 8 other 8,000+ meter tall peaks

(Deepest Gorge Kaligandaki)