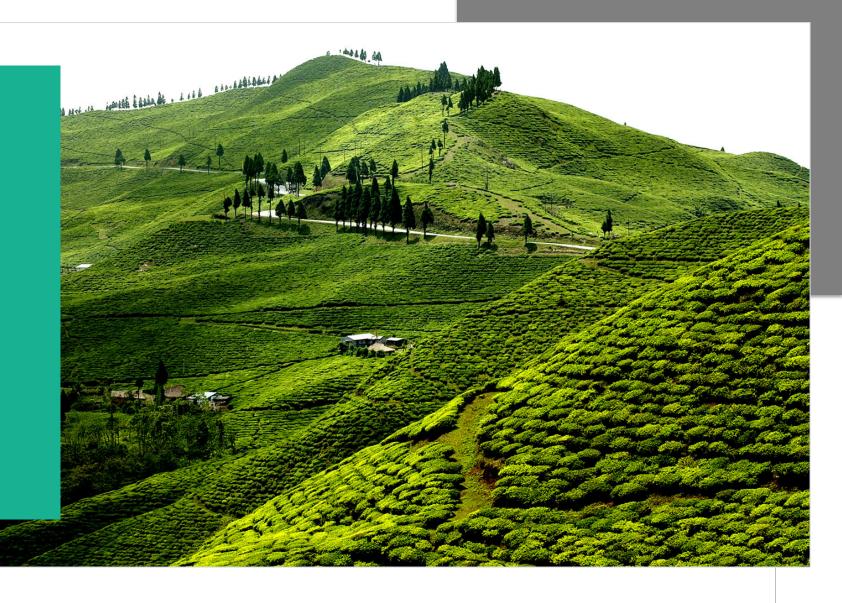

IN THE WOODS

- 6,755 yard par 72 course
- The only bent grass greens on an 18 hole course in South and South East Asia.
- Play in the company of shy spotted deer, barking deer, and exuberant monkeys



### WORLD CLASS ACCOMMODATION



















14 Casinos9 Mini Casinos





#### **HEALTH CARE FOR TOURISTS**







International Quality
Medical Facilities

Well equipped
Health Care Units and
Emergency Rescue Posts
at major trekking and
mountaineering sites

Traditional

Ayurvedic Hospitals and

Healing centers

#### **DIRECT FLIGHT CONNECTIVITY**



- 1. India
- 2. China
- 3. Japan
- 4. Korea
- 5. Malaysia
- 6. Singapore
- 7. Bangladesh
- 8. Thailand
- 9. Middle East Qatar, Dubai, Abu Dhabi, Oman, Saudi Arabia

10. Turkey





# ILAM

Vantage Point for Sunrise and Lush Tea Gardens



#### **Tinjure Milke Jaljale**

Famous for Rhododendron Blossoms



# NUWAKOT

A Historic Town





Modern History Begins here



## **RANI MAHAL**

(Queen's Palace)
Symbol of Love



# **KHAPTAD**

Center for Meditation and Medicinal Herbs





Experience Local Homestays





Participate in local cultural activities



Relish local cuisines



Walk into the Jungle



Spot antelopes in the wild



Rejoice the company at Riverside





Experience Mehendi on your hands

### **NIGHT LIFE**













### **DIVERSITY IN SHORT LANDSCAPE**









## You Won't Miss SUN, SAND AND SEA

#### **Sunny Mid Hills from Dawn to Dusk**



#### **Fresh Water Beaches**



# Safety Protocol and Quarantine

Operational Guideline with Health Protocol for Tourism Sector



**Nepal Tourism Board** 



####