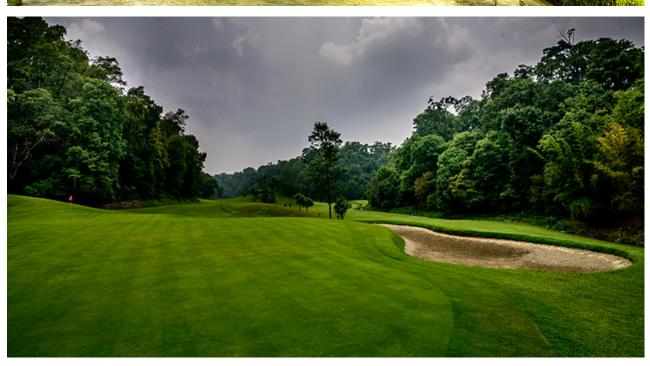

## IN THE WOODS

- 6,755 yard par 72 course
- The only bent grass greens on an 18 hole course in South and South East Asia.
- Play in the company of shy spotted deer, barking deer, and exuberant monkeys