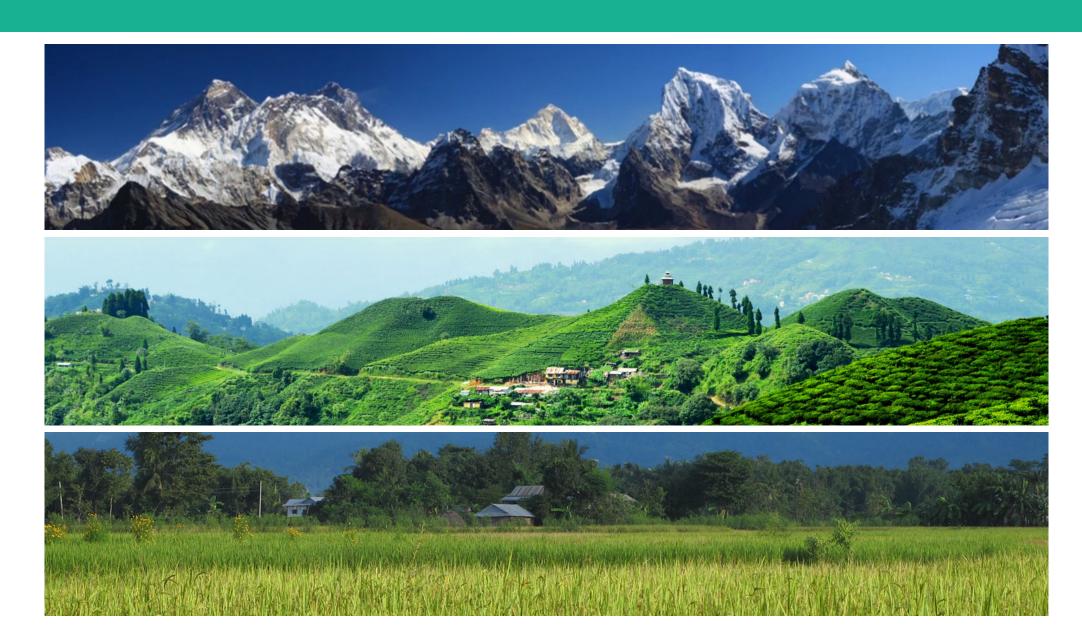

- 1. INTRODUCTION
- 2. NEPAL YOU KNOW
- 3. UNEXPLORED NEPAL

Living Cultural Museum

Elevation 60m to 8848.86m The Highest point on the Earth, Mt. Everest

Inhabited by 125 ethnic communities
Speaking 123 different languages/dialects

Destination of Nature, Culture and Adventure activities

# RICH in FLORA AND FAUNA

844
Species of the world's bi

635
species of butterflies

319
species of exotic o

5,160 species of the w flowering plants