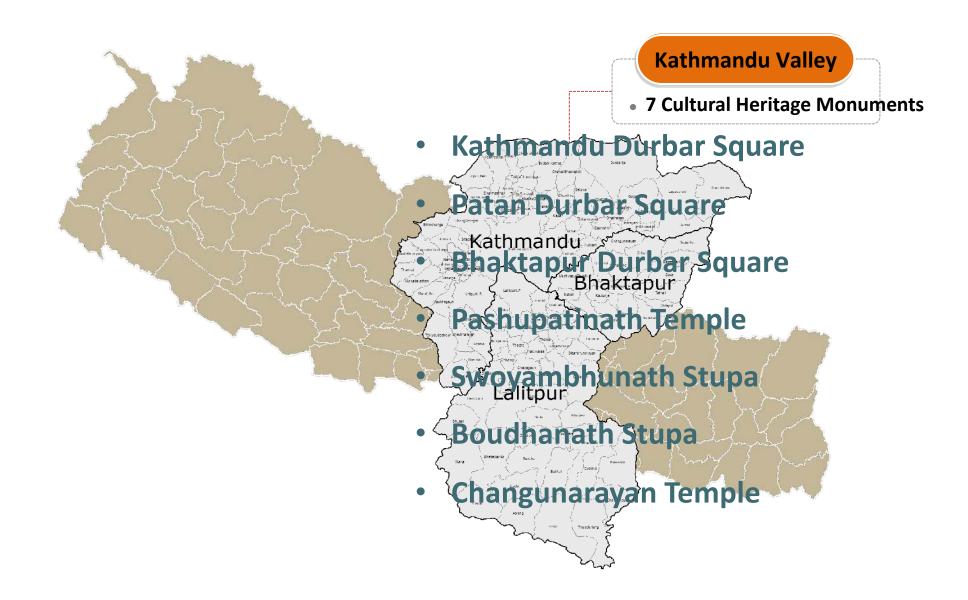

#### UNESCO WORLD HERITAGE SITES

#### UNESCO WORLD HERITAGE SITES

**Kathmandu** Durbar Square

**Patan**Durbar Square

**Bhaktapur** Durbar Square

Pashupatinath Temple

**Boudhanath** Stupa

## Cultural Heritage Monuments In the KATHMANDU VALLEY

Changunarayan Temple