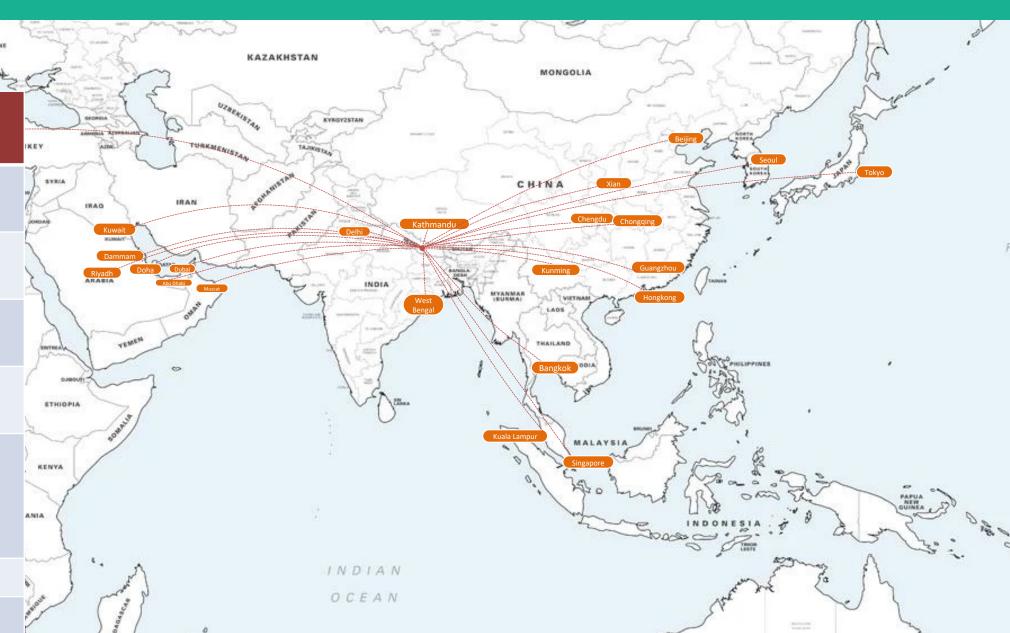

#### **DIRECT FLIGHT CONNECTIVITY**

- 1. India
- 2. China
- 3. Japan
- 4. Korea
- 5. Malaysia
- 6. Singapore
- 7. Bangladesh
- 8. Thailand
- 9. Middle East Qatar, Dubai, Abu Dhabi, Oman, Saudi Arabia

10. Turkey