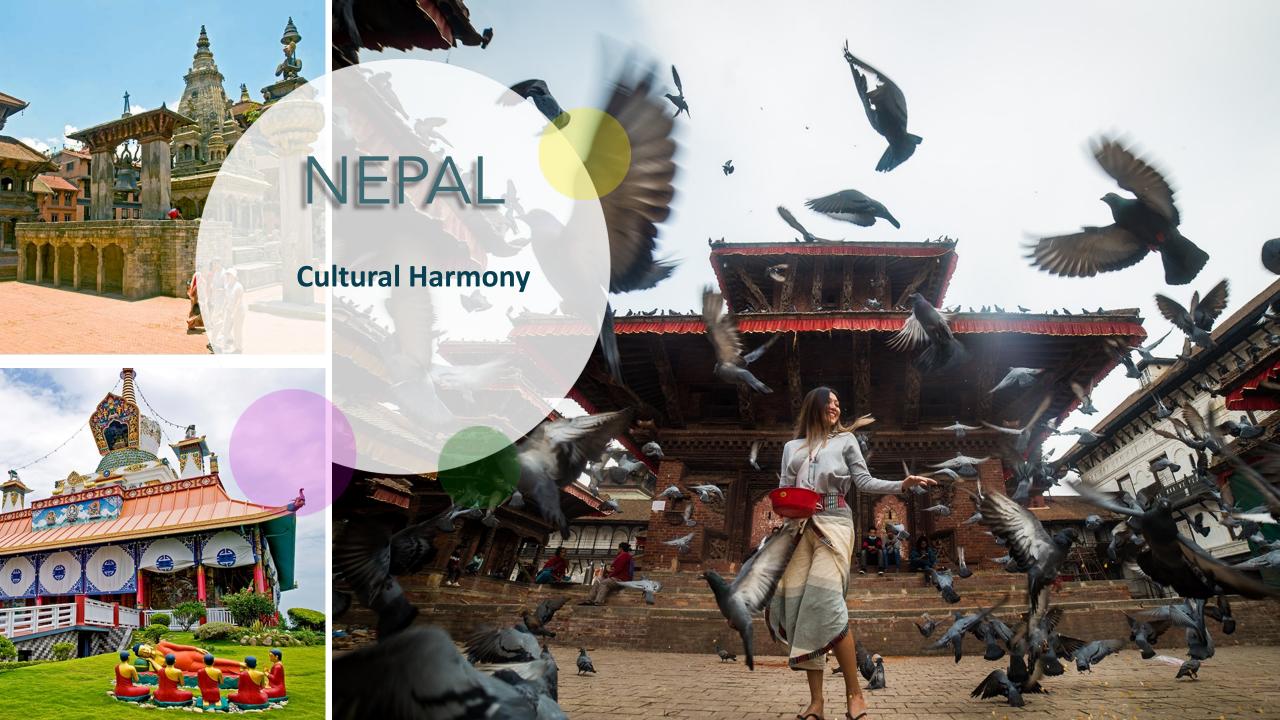

#### UNESCO WORLD HERITAGE SITES

**Kathmandu** Durbar Square

**Patan**Durbar Square

**Bhaktapur** Durbar Square

Pashupatinath Temple

**Boudhanath** Stupa

## Cultural Heritage Monuments In the KATHMANDU VALLEY

Changunarayan Temple