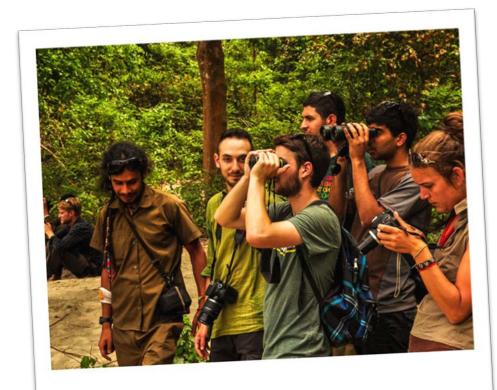

### WILDLIFE

12 national parks

12 national parks 6 CONSERVATION AREAS

12
NATIONAL
PARKS

6
CONSERVATION
AREAS

WILDLIFE RESERVE

JNTING ESERVE

23.39% of the Country's Total Land