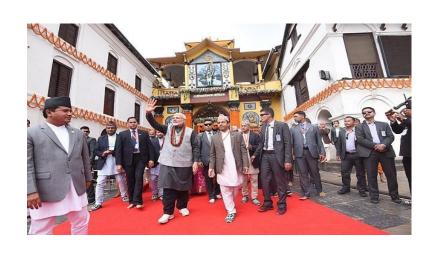

# **Indian High Level Visits**

 PM Narendra Modi visited religious sites like Janakpur and Muktinath

 Recently high level visits from India like Chief of Indian Army, Foreign Secretary and other dignitaries show our strong mutual relations even during the adverse situation of COVID19.

# **Indian High Level Visits**