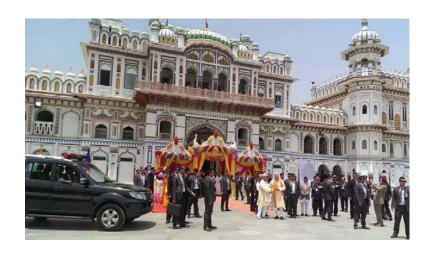

# **Indian High Level Visits**

 PM Narendra Modi visited religious sites like Janakpur and Muktinath

 Recently high level visits from India like Chief of Indian Army, Foreign Secretary and other dignitaries show our strong mutual relations even during the adverse situation of COVID19.