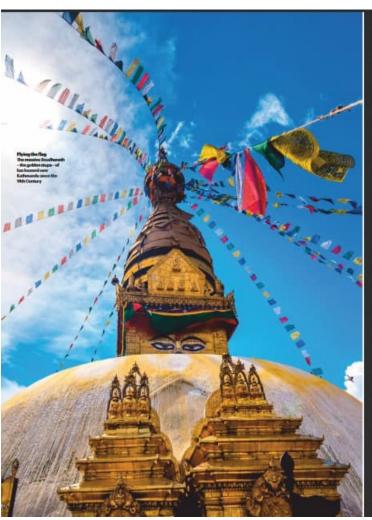

### UNESCO WORLD HERITAGE SITES

Kathmandu Durbar Square **Patan**Durbar Square

**Bhaktapur** Durbar Square

Pashupatinath Temple

**Boudhanath** Stupa