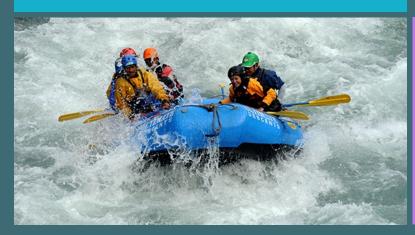

Water: Rafting, Kayaking, Canyoning and Abseiling, Boating, Canoeing, Fishing, Wild swimming

Air : Bunjee Jumping, Ultra light aircraft,
Paragliding, Mountain Flight, Heli
trek, Sky diving, Zip flyer, Cable cars