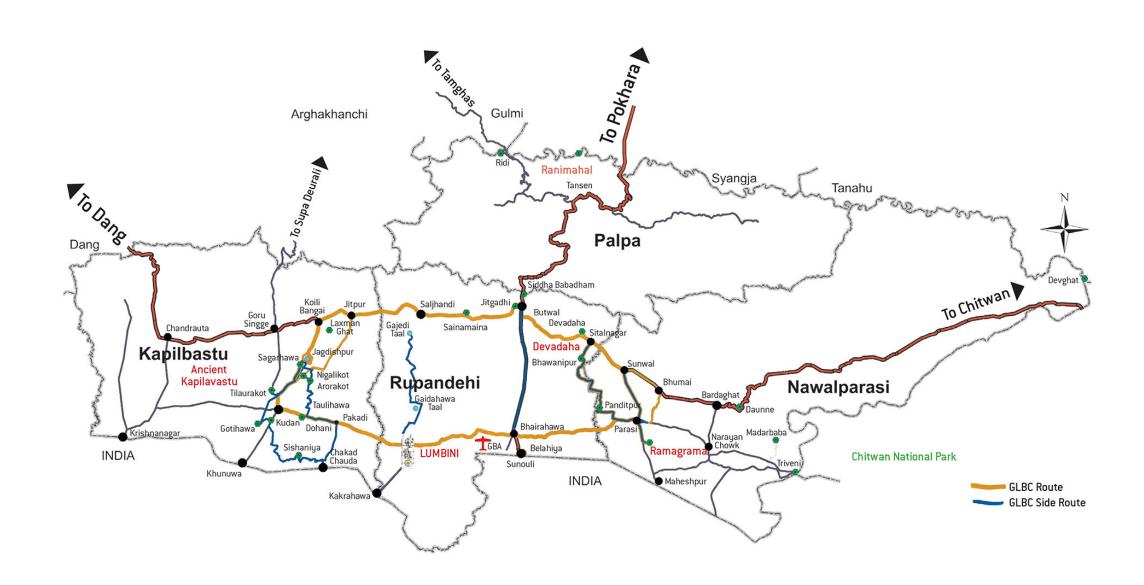

### GREATER LUMBINI BUDDHIST CIRCUIT

Receive the blessing of KUMARI,

World's
Only Living Goddess

Lifetime Experiences!