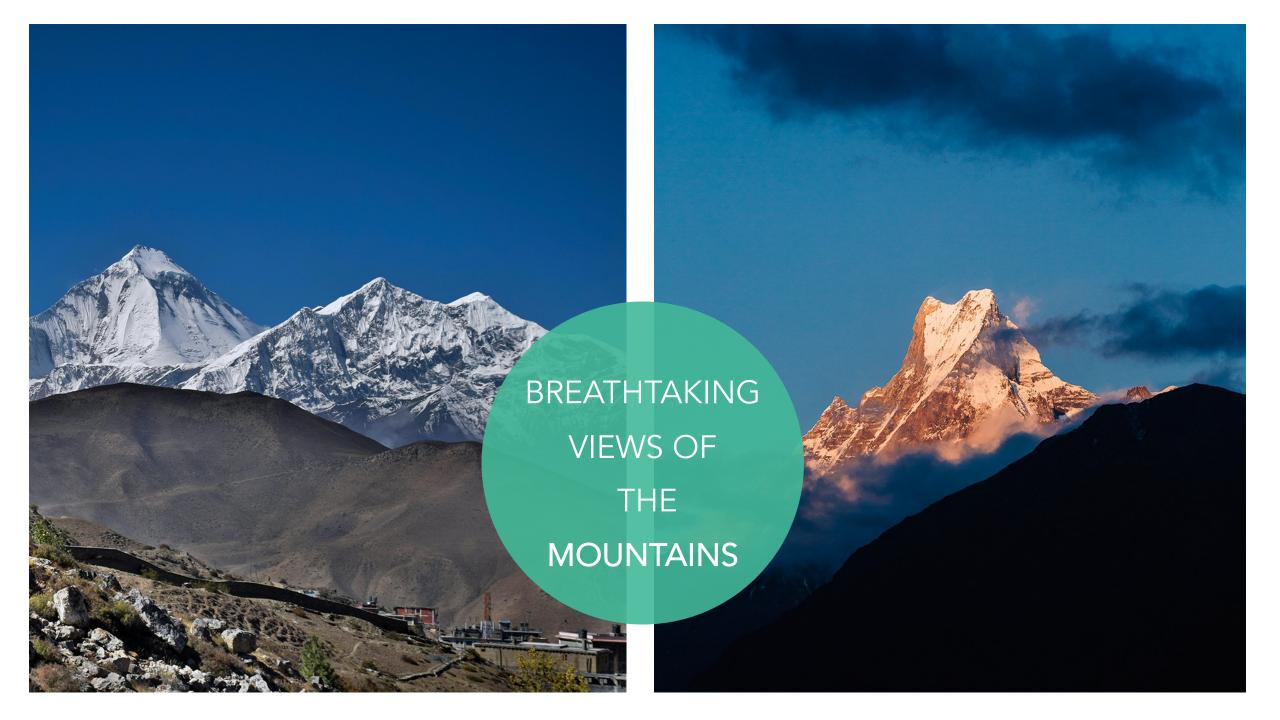

ATHIVARA**



SWARGADWARI: Gateway to Heaven



MANAKAMANA: Wish-Fulfilling Goddess



## Shiva Shakti Parikrama

An auspicious site for the Hindus, *Devghat*, *Kali Gandaki* coming through *Muktinath* (also known as the holy abode of Lord *Vishnu*) in the western Himalayas of Nepal and *Trishuli* (known to be driven by Lord *Shiva's Trishul*).





## Ramayana Circuit

### GREATER LUMBINI BUDDHIST CIRCUIT









Receive the blessing of KUMARI,

World's
Only Living Goddess

Lifetime Experiences!

### TRADITIONAL CUISINES







12 national parks



12 national parks 6 CONSERVATION AREAS



12
NATIONAL
PARKS

6
CONSERVATION
AREAS

WILDLIFE RESERVE

JNTING ESERVE



23.39% of the Country's Total Land



## WILDLIFE





## One Horned Rhino

An Endangered Species

#### JUNGLE SAFARI









### **Major Activities**



#### Activities (Adventure to Leisure)

Land: Mountaineering, Trekking, Mountain Biking, Mountain Marathon, Rock climbing, Jungle walk, Jungle safari, Cultural treks, Rural treks, Ecotreks, Heritage walk, Heritage cycling

Water: Rafting, Kayaking, Canyoning and Abseiling, Boating, Canoeing, Fishing, Wild swimming

Air : Bunjee Jumping, Ultra light aircraft,
Paragliding, Mountain Flight, Heli
trek, Sky diving, Zip flyer, Cable cars

#### Cultural and Religious Activities

- City Tours / Village walks
- Heritage Sites, Museums and Monasteries
- Buddhist and Hindu sites
- Festival and Events
- People with different customs, costumes and ways of living
- Cuisines: vary from culture to culture and climate to climate



# Adventurer's PARADISE





## BUNGEE JUMP