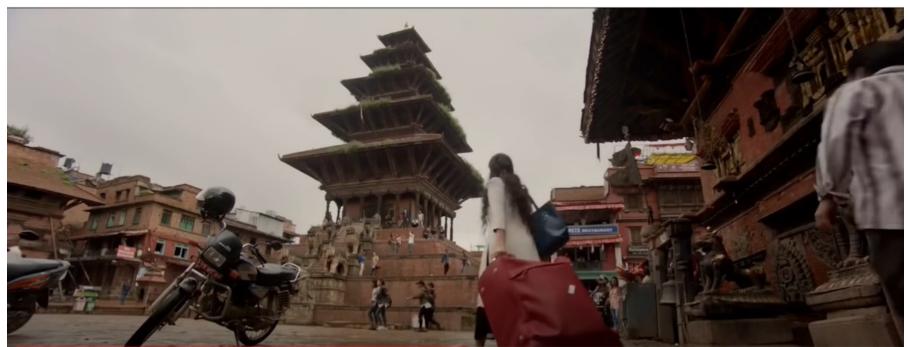

### UNESCO WORLD HERITAGE SITES

### UNESCO WORLD HERITAGE SITES

Kathmandu Durbar Square **Patan**Durbar Square

**Bhaktapur** Durbar Square

Pashupatinath Temple

**Boudhanath** Stupa