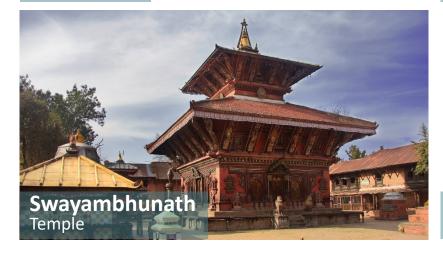

### UNESCO WORLD HERITAGE SITES

Kathmandu Durbar Square **Patan**Durbar Square

**Bhaktapur** Durbar Square

Pashupatinath Temple

**Boudhanath** Stupa