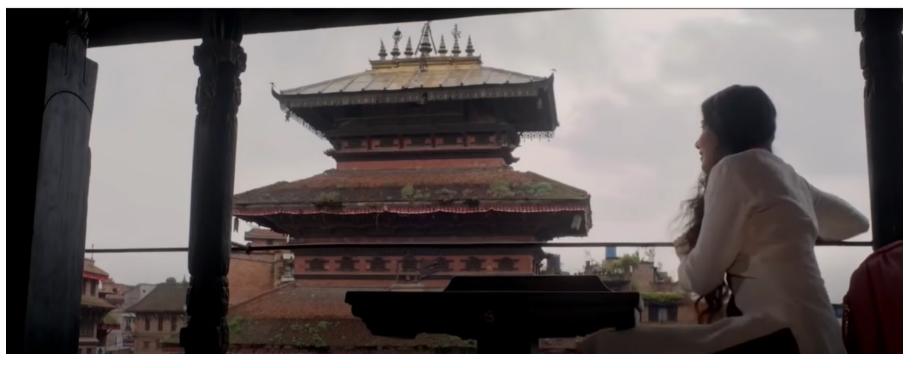

### UNESCO WORLD HERITAGE SITES

### UNESCO WORLD HERITAGE SITES

Kathmandu Durbar Square **Patan**Durbar Square

**Bhaktapur** Durbar Square

Pashupatinath Temple

**Boudhanath** Stupa