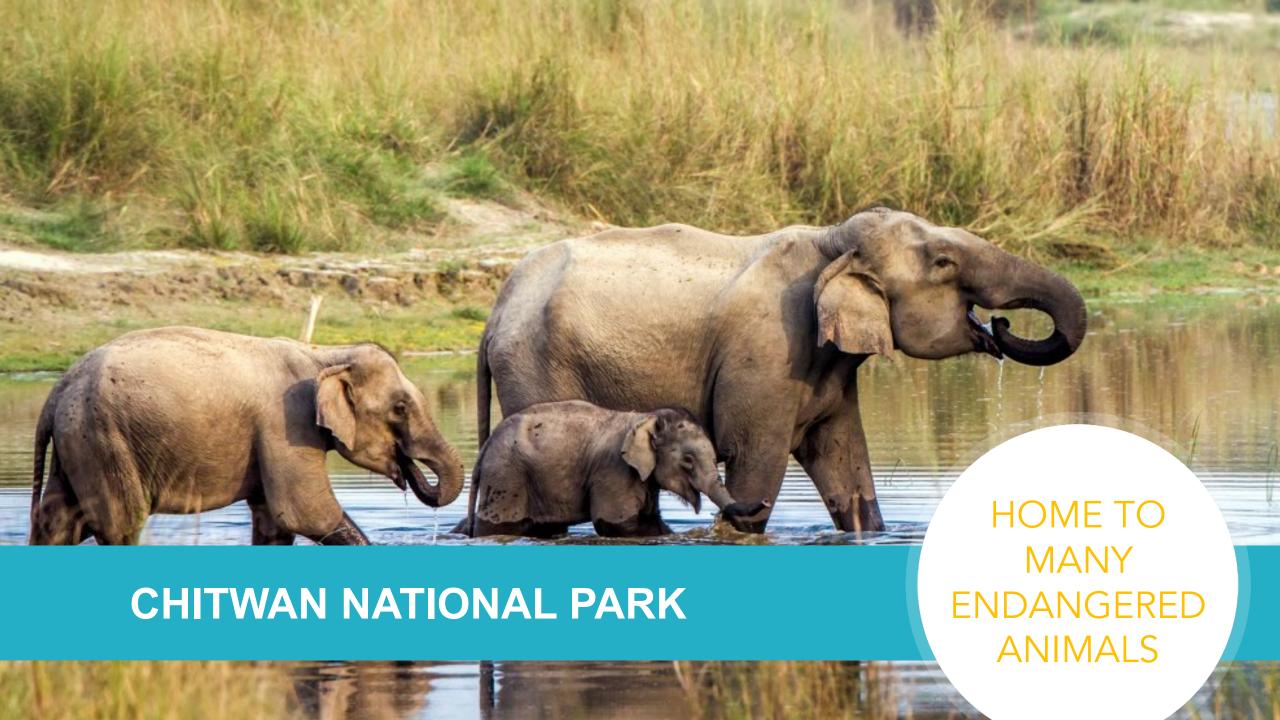

### TRADITIONAL CUISINES

12 national parks

12 national parks 6 CONSERVATION AREAS

12
NATIONAL
PARKS

6
CONSERVATION
AREAS

WILDLIFE RESERVE

JNTING ESERVE

23.39% of the Country's Total Land