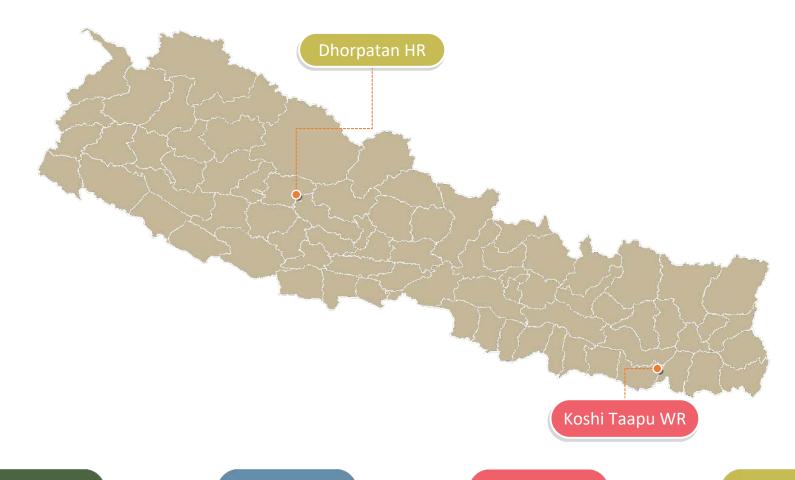

### TRADITIONAL CUISINES

12 national parks

12 national parks 6 CONSERVATION AREAS

12
NATIONAL
PARKS

6
CONSERVATION
AREAS

WILDLIFE RESERVE

JNTING ESERVE

23.39% of the Country's Total Land