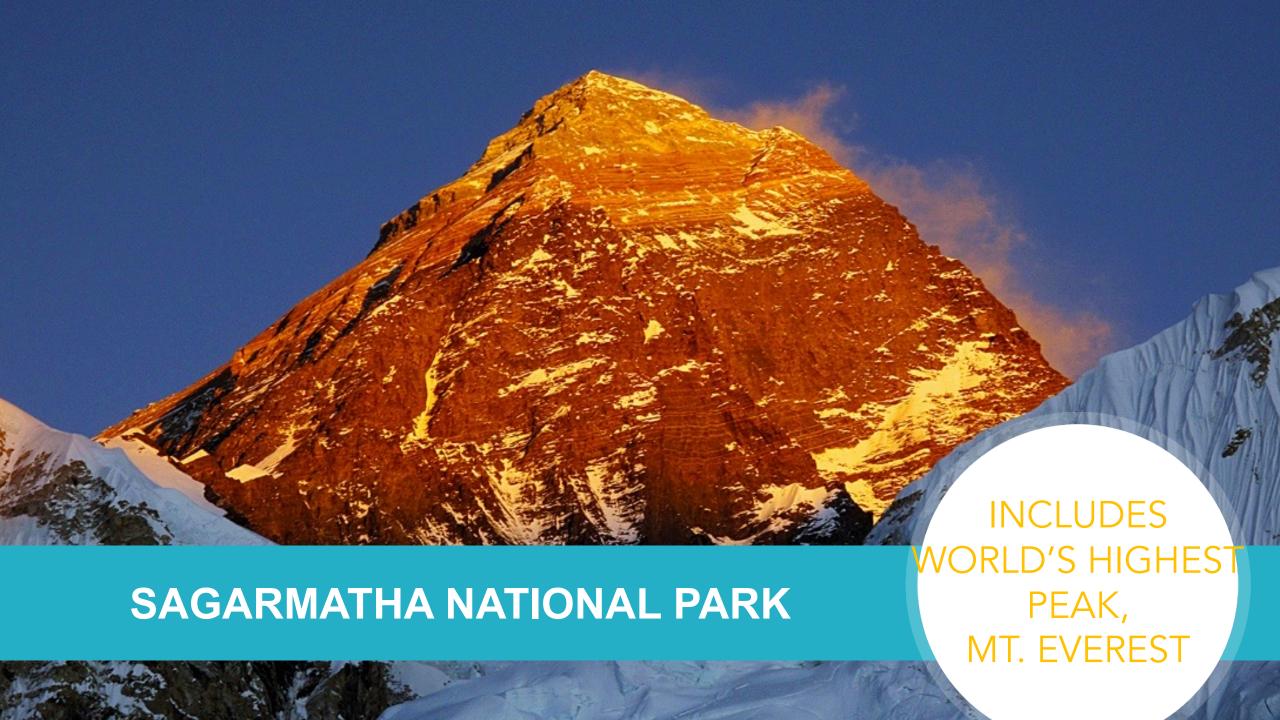

- 1. INTRODUCTION
- 2. NEPAL YOU KNOW
- 3. UNEXPLORED NEPAL

Living Cultural Museum

Elevation 60m to 8848.86m The Highest point on the Earth, Mt. Everest

Inhabited by 125 ethnic communities
Speaking 123 different languages/dialects

# Mt. Evere

and 8 other 8,000+ meter tall peaks

(Deepest Gorge Kaligandaki)