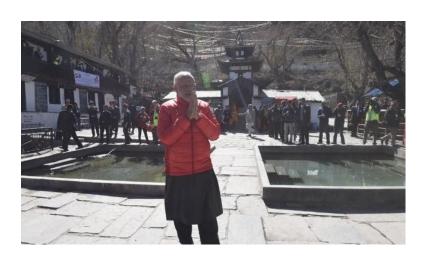

# **Indian High Level Visits**

 PM Narendra Modi visited religious sites like Janakpur and Muktinath

 Recently high level visits from India like Chief of Indian Army, Foreign Secretary and other dignitaries show our strong mutual relations even during the adverse situation of COVID19.