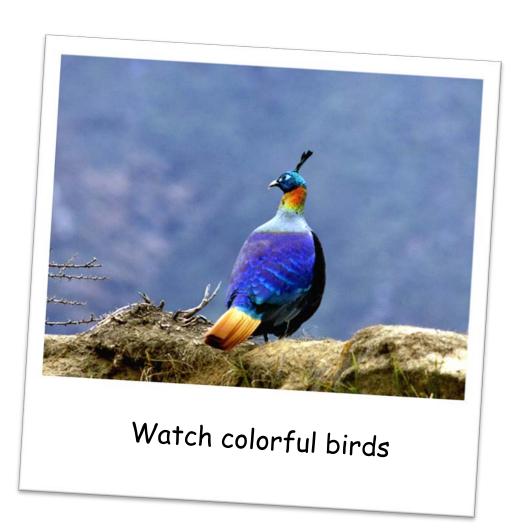

#### **Major Tourism Activities**

Mountain Climbing, Trekking, Bird Watching, Mountain Flight, Rock Climbing, Rafting/Kayaking/Canyoning/Hot air ballooning, Bungy Jumping, Paragliding, Ultra Light Aircraft, Mountain Biking, Jungle Safari