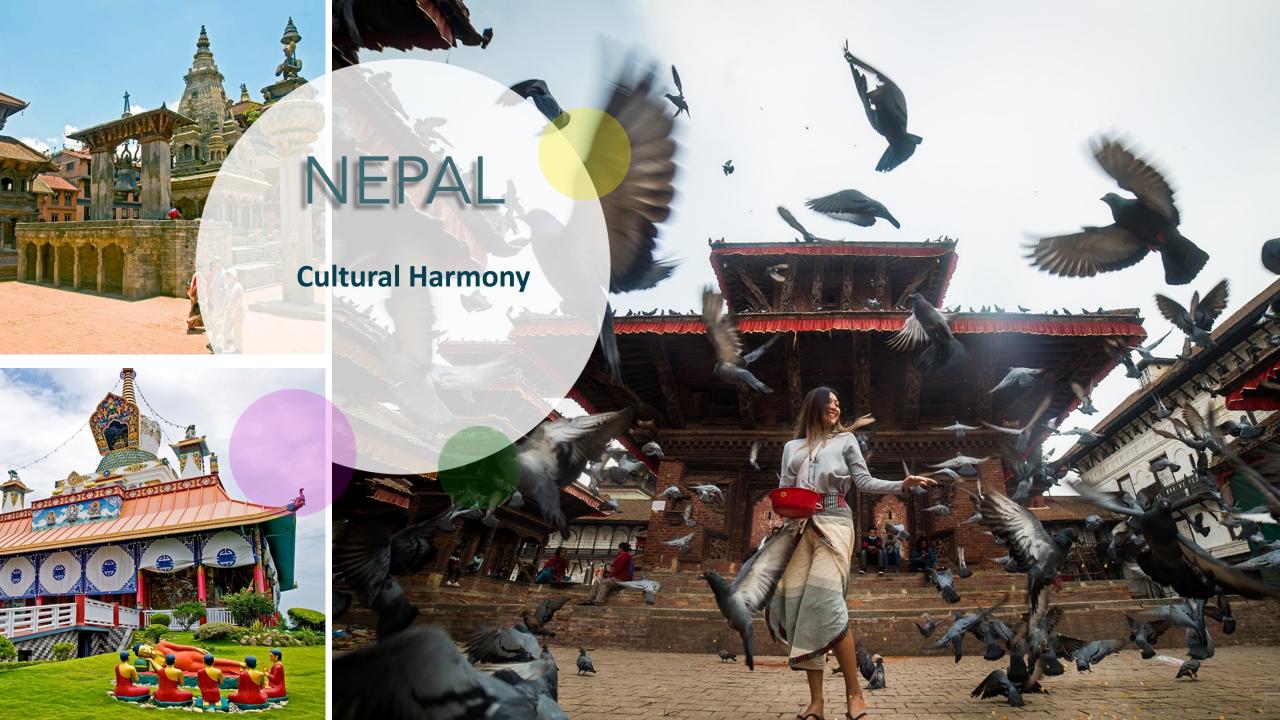

### UNESCO WORLD HERITAGE SITES

### UNESCO WORLD HERITAGE SITES

Kathmandu Durbar Square **Patan**Durbar Square

**Bhaktapur** Durbar Square

Pashupatinath Temple

**Boudhanath** Stupa