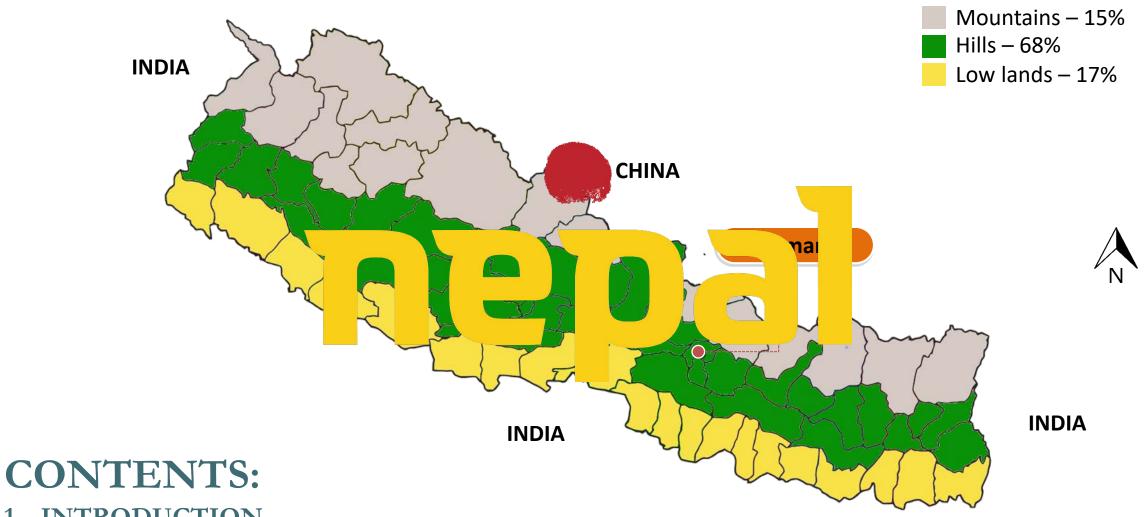

- 1. INTRODUCTION
- 2. NEPAL YOU KNOW
- 3. UNEXPLORED NEPAL

Living Cultural Museum

Elevation 60m to 8848.86m The Highest point on the Earth, Mt. Everest

Inhabited by 125 ethnic communities
Speaking 123 different languages/dialects

Destination of Nature, Culture and Adventure activities