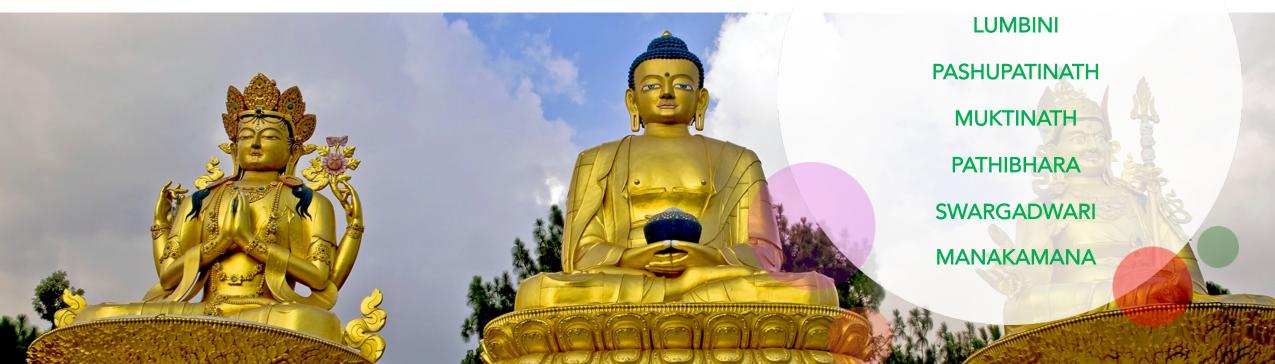

### **PATHIVARA**

SWARGADWARI: Gateway to Heaven

MANAKAMANA: Wish-Fulfilling Goddess

## Shiva Shakti Parikrama

An auspicious site for the Hindus, *Devghat*, *Kali Gandaki* coming through *Muktinath* (also known as the holy abode of Lord *Vishnu*) in the western Himalayas of Nepal and *Trishuli* (known to be driven by Lord *Shiva's Trishul*).

## Ramayana Circuit

### GREATER LUMBINI BUDDHIST CIRCUIT

Receive the blessing of KUMARI,

World's
Only Living Goddess

Lifetime Experiences!