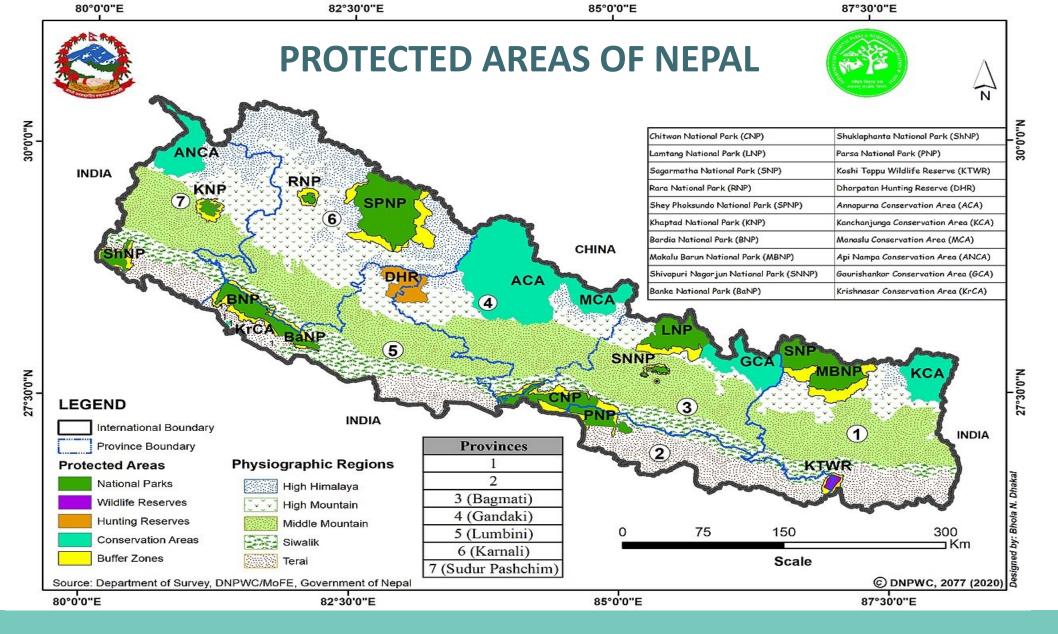

### TRADITIONAL CUISINES

12 national parks

12 national parks 6 CONSERVATION AREAS

12
NATIONAL
PARKS

6
CONSERVATION
AREAS

WILDLIFE RESERVE

JNTING ESERVE

23.39% of the Country's Total Land