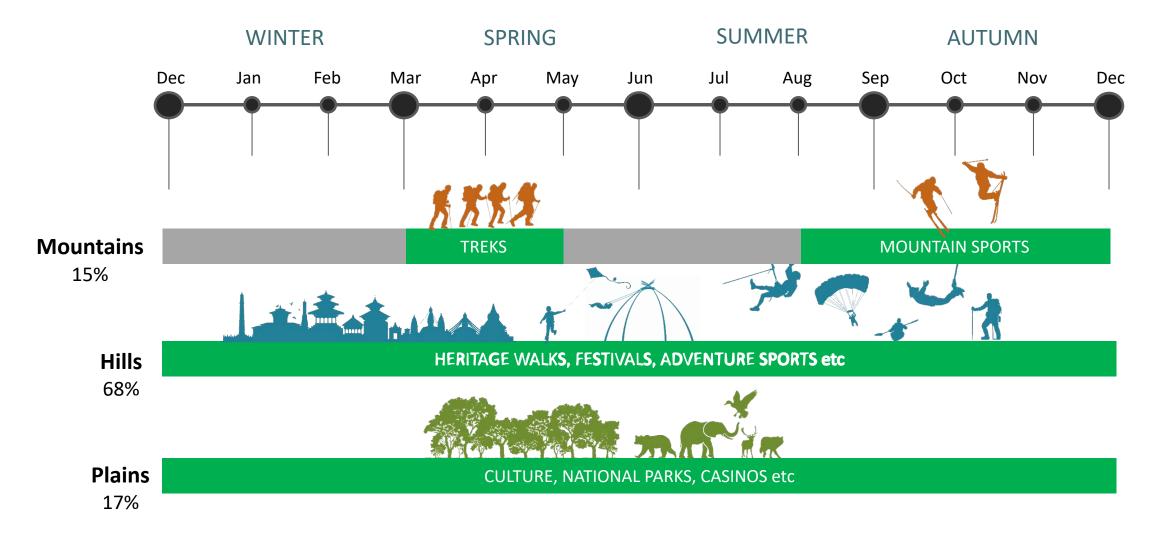

## **Hill Stations**

# Nepalese Hill Stations could be a major destination

TARGET:
DIFFERENT PRODUCT FOR ALL
SEASON
PRODUCT FOR ALL AGE GROUP