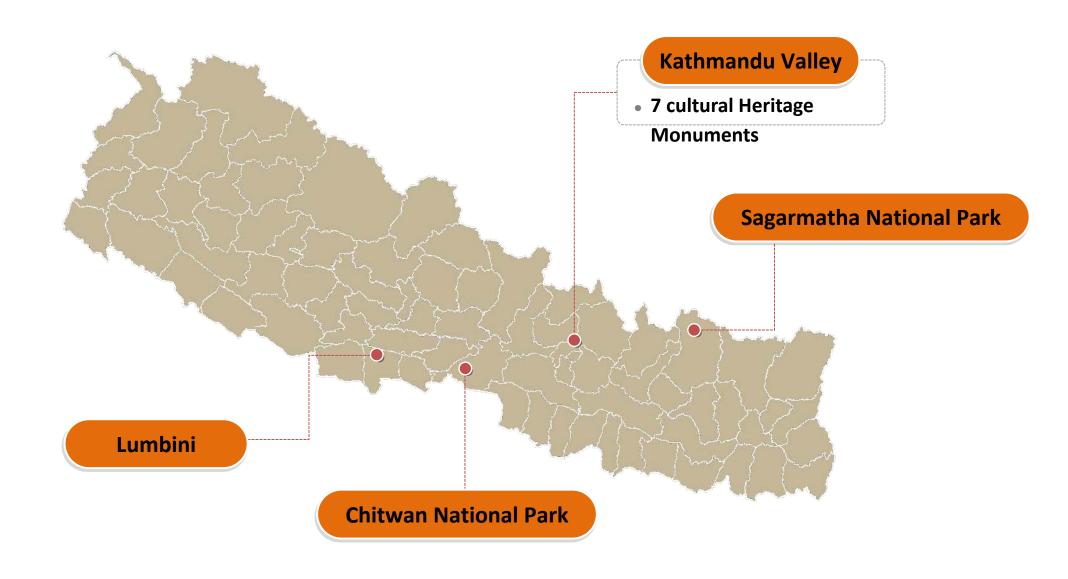

### UNESCO WORLD HERITAGE SITES

### UNESCO WORLD HERITAGE SITES

Kathmandu Durbar Square **Patan**Durbar Square

**Bhaktapur** Durbar Square

Pashupatinath Temple

**Boudhanath** Stupa

# Cultural Heritage Monuments In the KATHMANDU VALLEY

**Changunarayan** Temple