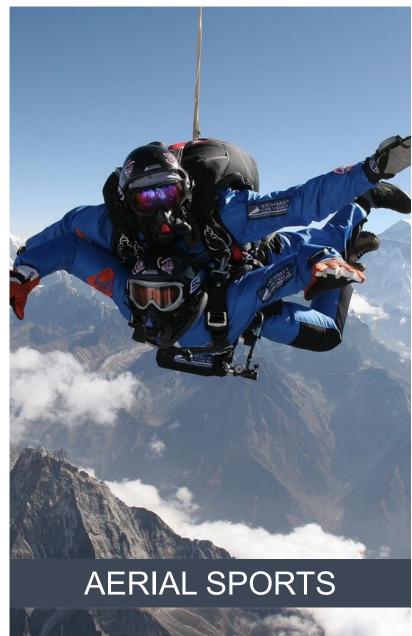

Water: Rafting, Kayaking, Canyoning and Abseiling, Boating, Canoeing, Fishing, Wild swimming

Air : Bunjee Jumping, Ultra light aircraft,
Paragliding, Mountain Flight, Heli
trek, Sky diving, Zip flyer, Cable cars