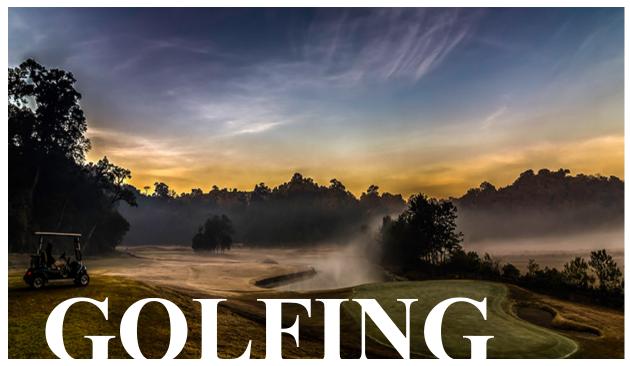

## IN THE WOODS

- 6,755 yard par 72 course
- The only bent grass greens on an 18 hole course in South and South East Asia.
- Play in the company of shy spotted deer, barking deer, and exuberant monkeys