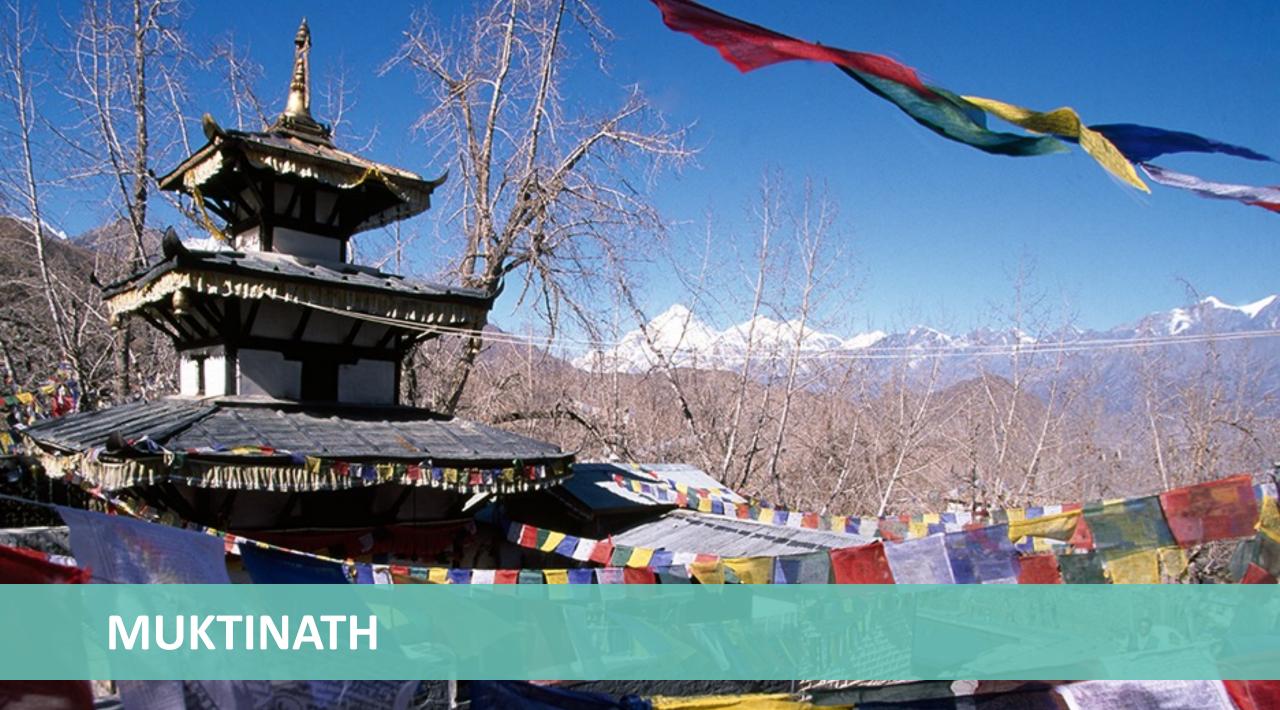

## Shiva Shakti Parikrama

An auspicious site for the Hindus, *Devghat*, *Kali Gandaki* coming through *Muktinath* (also known as the holy abode of Lord *Vishnu*) in the western Himalayas of Nepal and *Trishuli* (known to be driven by Lord *Shiva's Trishul*).