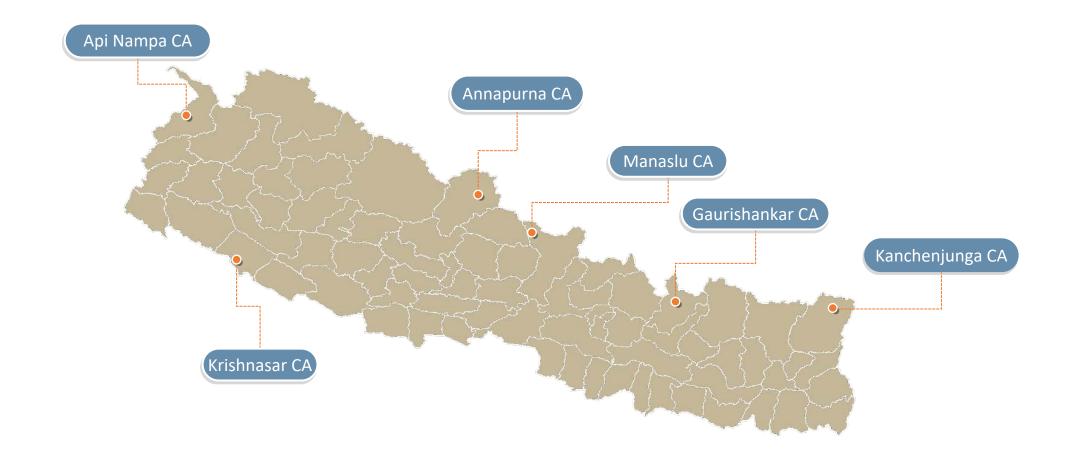

### TRADITIONAL CUISINES

12 national parks

12 national parks 6 CONSERVATION AREAS

12
NATIONAL
PARKS

6
CONSERVATION
AREAS

WILDLIFE RESERVE

JNTING ESERVE

23.39% of the Country's Total Land