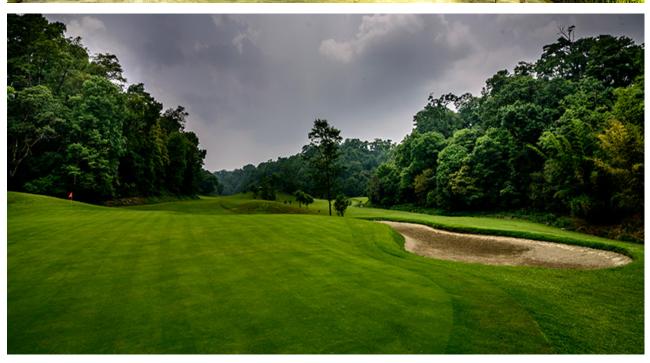

## IN THE WOODS

- 6,755 yard par 72 course
- The only bent grass greens on an 18 hole course in South and South East Asia.
- Play in the company of shy spotted deer, barking deer, and exuberant monkeys