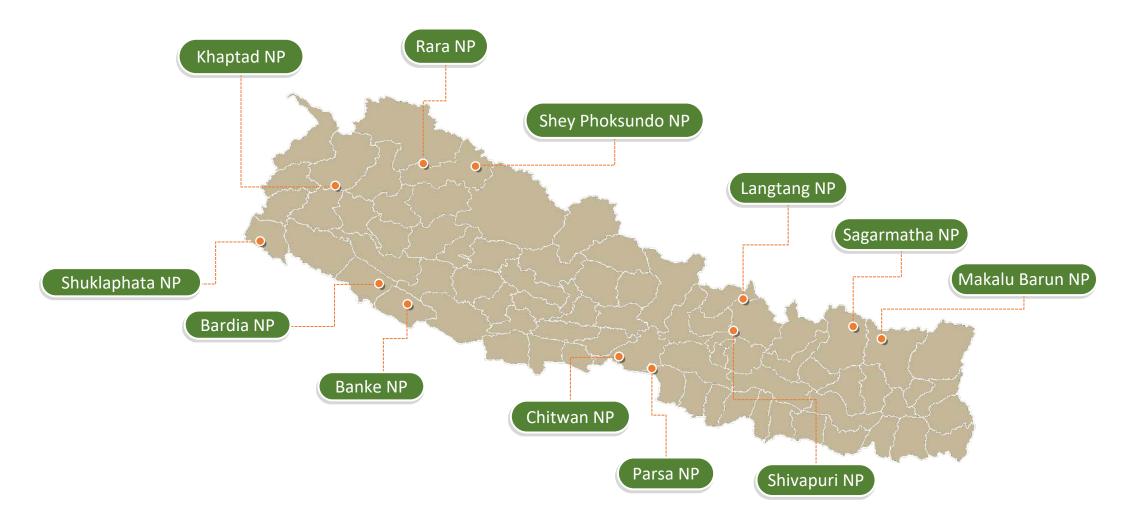

### TRADITIONAL CUISINES

12 national parks

12 national parks 6 CONSERVATION AREAS

12
NATIONAL
PARKS

6
CONSERVATION
AREAS

WILDLIFE RESERVE

JNTING ESERVE

23.39% of the Country's Total Land