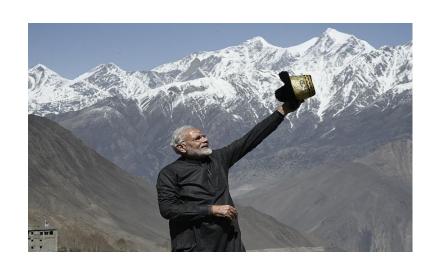

# **Indian High Level Visits**

 PM Narendra Modi visited religious sites like Janakpur and Muktinath

 Recently high level visits from India like Chief of Indian Army, Foreign Secretary and other dignitaries show our strong mutual relations even during the adverse situation of COVID19.

# **Indian High Level Visits**