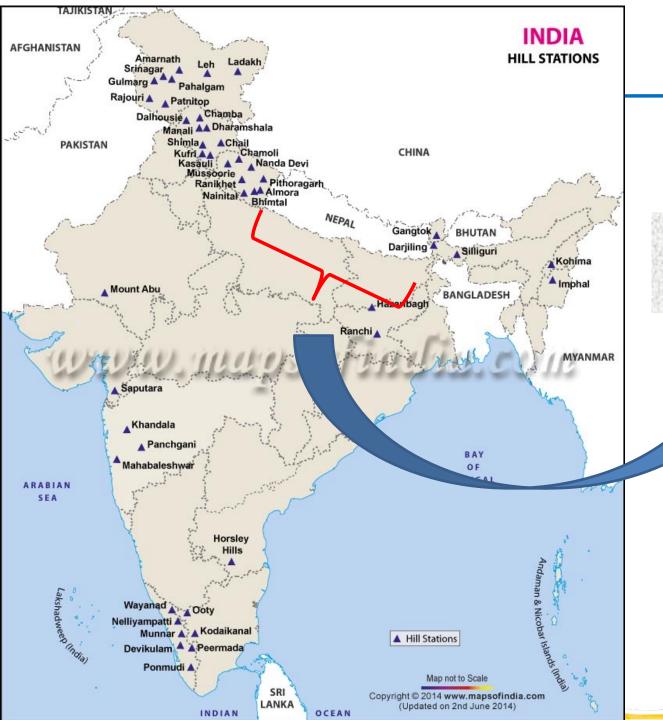

## **Hill Stations**

# Nepalese Hill Stations could be a major destination

TARGET:
DIFFERENT PRODUCT FOR ALL
SEASON
PRODUCT FOR ALL AGE GROUP