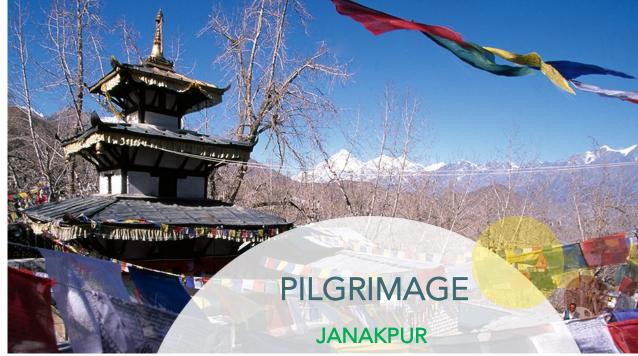

### **JANAKPUR**

LUMBINI – Mayadevi Temple

**PASHUPATINATH** – A holy shrine of Hindus