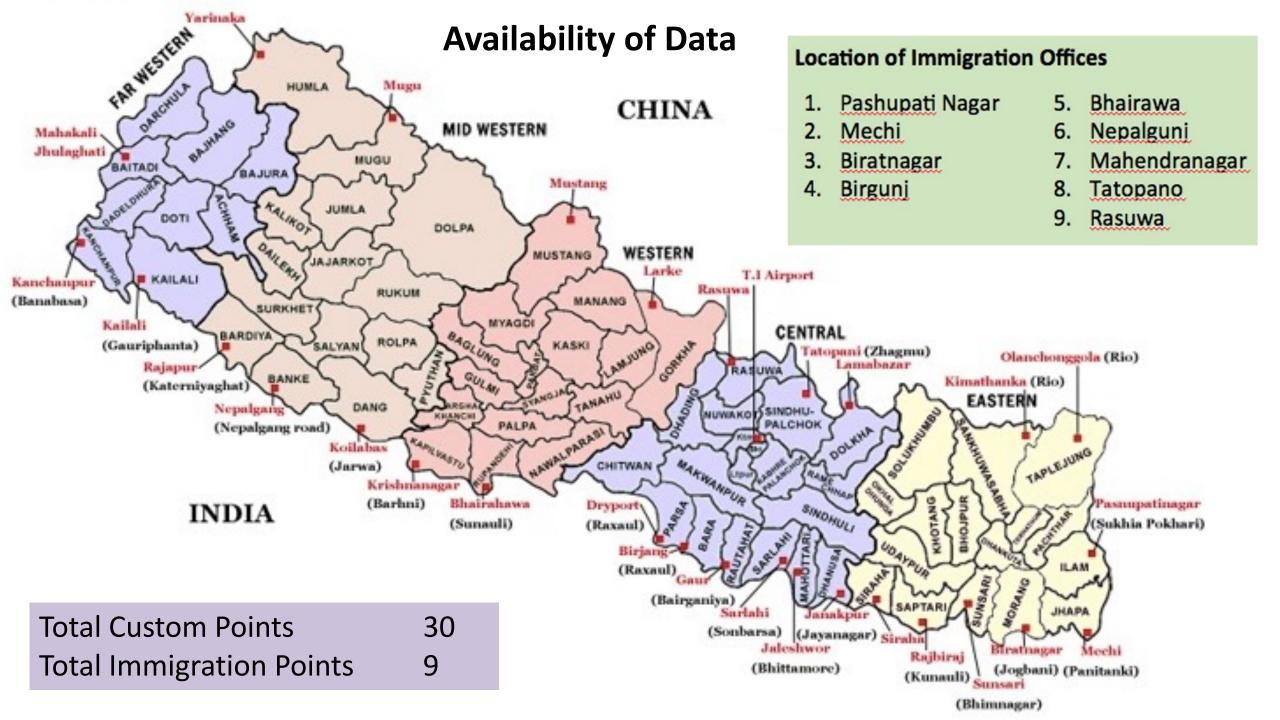

ys hotel quarantine



In quarantine period

Has to get COVID-19 PCR test on 7<sup>th</sup> and 11<sup>th</sup> day of arrival



**Every visitor has to abide by the quarantine rules** 

**PCR Report With** 

Photo

**Identification &** 

**Bar Code** 

## Subjected to Home Quarantine of 10 days Upon Arrival



Passengers with complete Covid-19 vaccination certificate



Arriving Nepal for emergency like for funerals & mourning with recommendation from local body



Sick people as well as their carrier, citizens above 70 years, children below 5 years-certified by hospitals and recommendation from local body



Government employees, diplomats and their families, individuals/volunteers involved in rescue mission abroad & Nepalis stranded abroad based on their mission/ office recommendation







# **Indian High Level Visits**

 PM Narendra Modi visited religious sites like Janakpur and Muktinath

 Recently high level visits from India like Chief of Indian Army, Foreign Secretary and other dignitaries show our strong mutual relations even during the adverse situation of COVID19.



# **Indian High Level Visits**









# Initiatives with South Asian Countries and Bilateral Relation



## Resuming direct flights between Kathmandu and Islamabad my foremost priority: Pak Envoy Shah

Ambassador Shah visited the office of the Nagarik Network in Kamaladi on Wednesday afternoon. ... Nepal and Pakistan, which enjoy cordial relations, are also members of SAARC and Belt and Road Initiatives (BRI). ... He also Apr 1, 2021



(f) Khabarhub

## Bilateral Relations between Bangladesh and