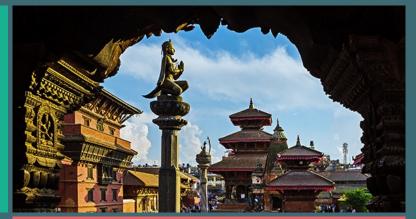

### UNESCO WORLD HERITAGE SITES

### UNESCO WORLD HERITAGE SITES

Kathmandu Durbar Square **Patan**Durbar Square

**Bhaktapur** Durbar Square

Pashupatinath Temple

**Boudhanath** Stupa