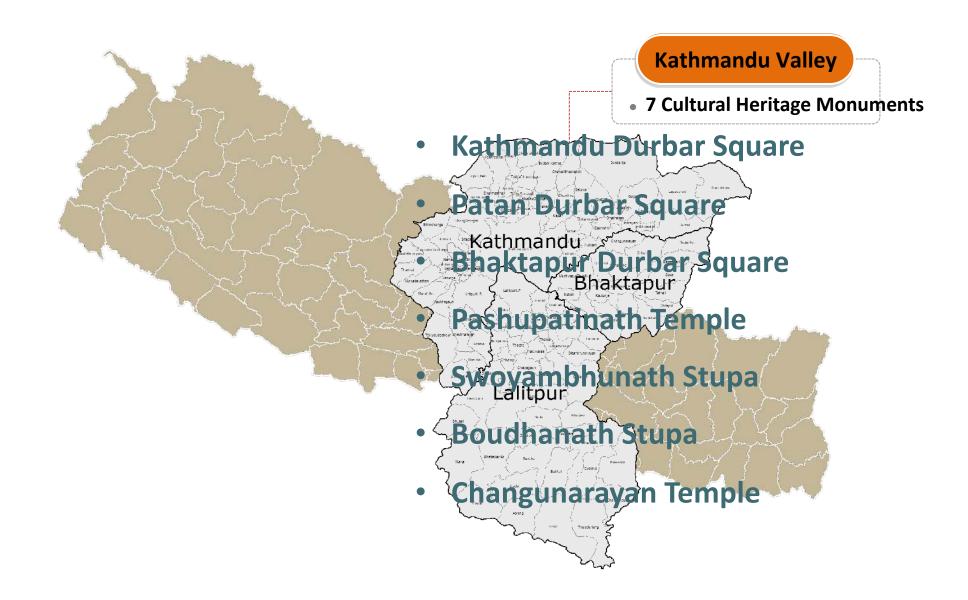

### UNESCO WORLD HERITAGE SITES

### UNESCO WORLD HERITAGE SITES

Kathmandu Durbar Square **Patan**Durbar Square

**Bhaktapur** Durbar Square

Pashupatinath Temple

**Boudhanath** Stupa

# Cultural Heritage Monuments In the KATHMANDU VALLEY

**Changunarayan** Temple