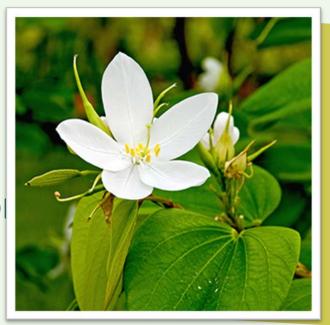

# RICH in FLORA AND FAUNA

844 Species of the world's bi

635 species of but

319
species of exotic o

5,160 species of the was flowering plants