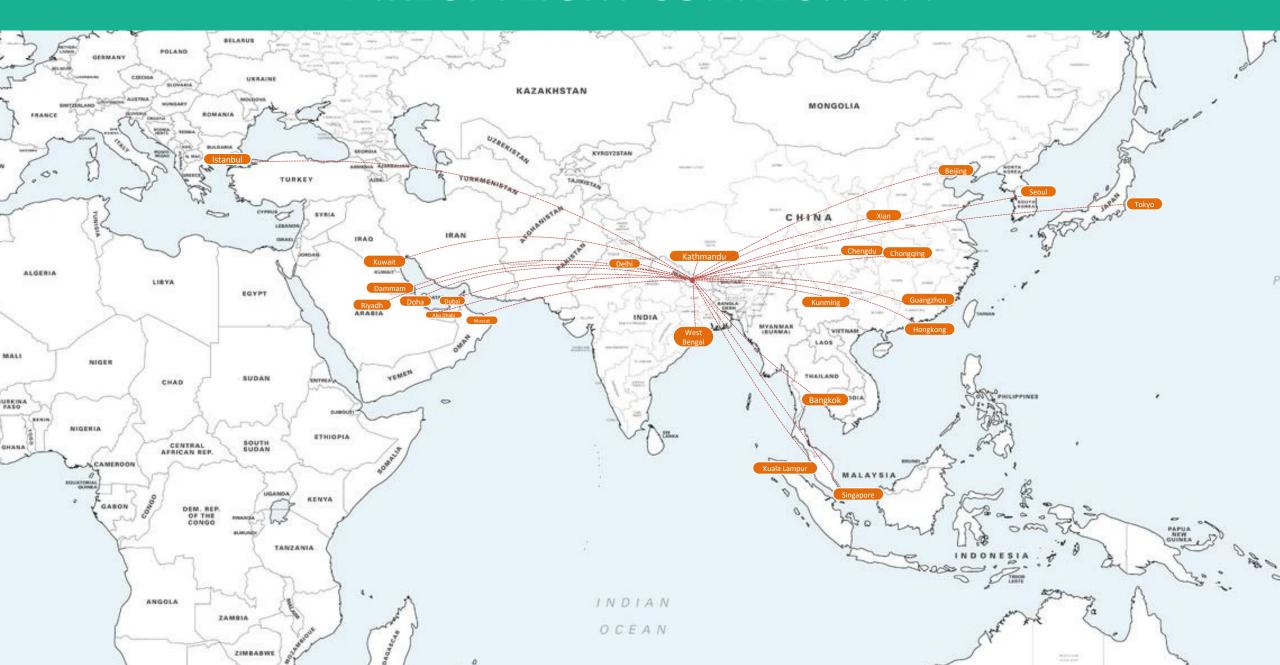

## **DIRECT FLIGHT CONNECTIVITY**

## **Flight Connectivity (Normal Condition)**

| Destination | Available Carrier                    | Frequency         |
|-------------|--------------------------------------|-------------------|
|             | Nepal Airlines<br>Everyday 2 flights | 14 Flights a week |
|             | IndiGO<br>Everyday 2 flights         | 14 Flights a week |
|             | Air India<br>Everyday 1 flight       | 7 Flights a week  |
| Delhi       | Vistara<br>Everyday 1 flight         | 7 Flights a week  |
|             | Druk Airlines<br>4 Flights a week    | 4 Flights a week  |

| Destination | Available Carrier | Frequency                               |  |
|-------------|-------------------|-----------------------------------------|--|
| Kolkata     | Air India         | 5 Flights a week                        |  |
| Bangalore   | Nepal Airlines    | 3 Flights a week                        |  |
|             | Nepal Airlines    | 3 Flights a week                        |  |
| Mumbai      | IndiGO            | 4-6 flights a week (expected from July) |  |
| Varanasi    | Buddha Airlines   | 2 Flights a week                        |  |

## **Flight Connectivity (Normal Condition)**

| Destination | Available Carrier                                  | Frequency        |
|-------------|----------------------------------------------------|------------------|
| Bangladesh  | Biman Bangladesh<br>Everyday (KTM-DAC)             | 7 Flights a week |
|             | Himalayan Airlines 6 Days Except Tuesday (KTM-DAC) | 6 Flights a week |
| Bhutan      | Druk Airlines<br>Everyday (PBH-KTM)                | 7 Flights a week |
| Srilanka    | No Direct Connectivity (Via DEL/MUM/CCU/BLR)       | NA               |
| Pakistan    | No Direct Connectivity<br>(Via Dubai, Abudhabi)    | NA               |