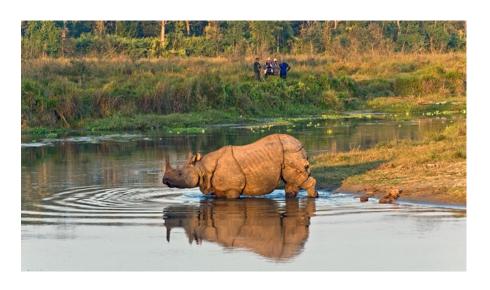

#### **TOURISM IN NEPAL- FEW FACTS**





#### **NEPAL**

2020 ANNUAL RESEARCH: KEY HIGHLIGHTS<sup>1</sup>

#### **NEPAL 2019 KEY DATA**



CONTRIBUTION OF TRAVEL & TOURISM TO GDP 6.7% of total economy

Total T&T GDP = NPR231.0BN (USD2,051.4MN)

+7.5%

2019 Travel & Tourism GDP growth vs +9.1% real economy GDP growth



CONTRIBUTION OF TRAVEL & TOURISM TO EMPLOYMENT **1,034.0** JOBS (000's) (6.9% of total employment)



NPR 93.98N

in visitor spend (30.8% of total exports) (USD833.8MN)

#### **INBOUND ARRIVALS**

#### **OUTBOUND DEPARTURES**





Note: Data are average shares over the 2016-2018 period Source: Oxford Economics, national sources and UNWTO





#### **SOME FACTS AND FIGURES**

| Purpose of Visit          | 2018    | 2019    |
|---------------------------|---------|---------|
| Holiday/Pleasure          | 703,843 | 778,173 |
| Pilgrimage                | 187,692 | 197,786 |
| Trekking & Mountaineering | 169,180 | 171937  |
| Others                    | 112,357 | 49,301  |

#### **Major Tourism Activities**

Mountain Climbing, Trekking, Bird Watching, Mountain Flight, Rock Climbing, Rafting/Kayaking/Canyoning/Hot air ballooning, Bungy Jumping, Paragliding, Ultra Light Aircraft, Mountain Biking, Jungle Safari

Source: Government of Nepal Ministry of Culture, Tourism and Civil Aviation

| Places Visited                         | 2018    | 2019    |
|----------------------------------------|---------|---------|
| National Parks &