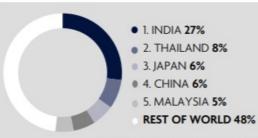

#### **OUTBOUND DEPARTURES**

Note: Data are average shares over the 2016-2018 period Source: Oxford Economics, national sources and UNWTO