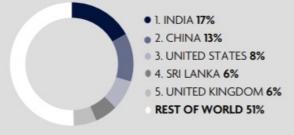

#### **TOURISM IN NEPAL- FEW FACTS**





#### **NEPAL**

2020 ANNUAL RESEARCH: KEY HIGHLIGHTS<sup>1</sup>

#### **NEPAL 2019 KEY DATA**



CONTRIBUTION OF TRAVEL & TOURISM TO GDP 6.7% of total economy

Total T&T GDP = NPR231.0BN (USD2,051.4MN)

+7.5%

2019 Travel & Tourism GDP growth vs +9.1% real economy GDP growth



CONTRIBUTION OF TRAVEL & TOURISM TO EMPLOYMENT **1,034.0** JOBS (000's) (6.9% of total employment)



NPR 93.98N

in visitor spend (30.8% of total exports) (USD833.8MN)

#### **INBOUND ARRIVALS**

#### **OUTBOUND DEPARTURES**





Note: Data are average shares over the 2016-2018 period Source: Oxford Economics, national sources and UNWTO





#### **SOME FACTS AND FIGURES**

| Purpose of Visit          | 2018    | 2019    |
|---------------------------|---------|---------|
| Holiday/Pleasure          | 703,843 | 778,173 |
| Pilgrimage                | 187,692 | 197,786 |
| Trekking & Mountaineering | 169,180 | 171937  |
| Others                    | 112,357 | 49,301  |

#### **Major Tourism Activities**

Mountain Climbing, Trekking, Bird Watching, Mountain Flight, Rock Climbing, Rafting/Kayaking/Canyoning/Hot air ballooning, Bungy Jumping, Paragliding, Ultra Light Aircraft, Mountain Biking, Jungle Safari

Source: Government of Nepal Ministry of Culture, Tourism and Civil Aviation

| Places Visited