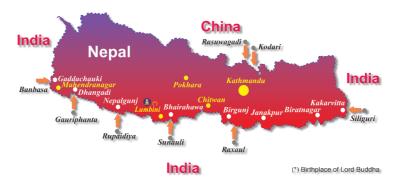

#### 土地

所有通过陆路来到尼泊尔的游客都可以通 过印度 - 尼泊尔边境的任何这些入境点进 入: (1)帕尼坦基/-卡卡尔维特, Raxual /比尔根尼,苏瑙利/ 贝拉希亚,鲁帕迪亚 / 尼泊尔根杰j,莫哈娜 / 丹加迪,班巴沙 / 马亨德拉讷格尔 加达乔克i,分别。游客 还可以通过位于尼泊尔-中国边境的以下入 境点入境: Rasuwa/吉隆、Hilsa/Burang、 辛杜巴恰克/樟木、科达里(辛杜巴恰克)。 驾车进入该国的陆路游客必须持有国际通行 证或完成海关手续。

| 路线约。距离                   | (边境城镇到主要城市) | 印度最近的火车站     |
|--------------------------|-------------|--------------|
| 西里古里−卡卡尔维特−加德满都          | 620 公里      | 新贾尔派古里 (NJP) |
| 乔巴尼-比拉德讷格尔-加德满都          | 550 公里      | 乔巴尼          |
| Raxaul-比尔根尼-加德满都         | 280 公里      | Raxaul (RXL) |
| 苏瑙利-拜拉哈瓦-加德满都            | 280 公里      | 戈勒克布尔(GKP)   |
| 鲁帕迪亚-贾穆纳(尼泊尔根杰)-加德满都     | 520 公里      | 鲁帕迪亚夫/ 南帕拉   |
| 高里番塔-莫哈娜(丹加迪)-加德满都       | 630 公里      | 高里番塔/ 帕利亚    |
| 班巴沙-加达乔基 (马亨德拉讷格尔)- 加德满都 | 715 公里      | 班巴沙 / 塔纳克布尔  |
| 苏瑙利-拜拉哈瓦-帕帕-博卡拉          | 185 公里      | 戈勒克布尔 (GKP)  |
| 苏瑙利-拜拉哈瓦- 奇特旺            | 145 公里      | 戈勒克布尔 (GKP)  |
| 苏瑙利-拜拉哈瓦-蓝毗尼             | 26 公里       | 戈勒克布尔(GKP)   |