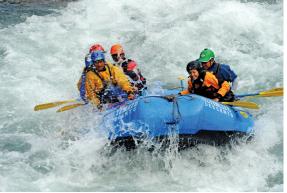

#### 漂流/皮划艇/溪降

尼泊尔是水上运动爱好者最喜欢的目的地,他们 周游世界寻找最好的河流。通过漂流和皮划艇进 行河流之旅绝对是探索该国自然和文化遗产典型 横截面的最佳方式之一。河流从森林、高山草 甸、深谷、峡谷和平静的山谷和定居点中涌出。 博特科西、马相迪、塔莫尔、塞蒂、阿伦、崔舒 里等上游河流以白水漂流而闻名,而流经 Terai 卡尔纳利、纳拉亚尼、科士、马哈卡利(下游) 的河流以平水漂流而闻名。尼泊尔的河流和瀑布 还提供溪降活动,包括沿绳下降、跳跃、滑行、 沿着瀑布和陡峭的悬崖攀登至深潭,让溪降者可 以自由探索水下景观。