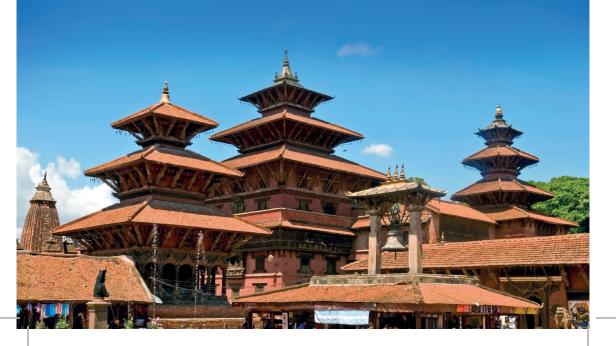

#### 加德满都谷地

(包括加德满都、帕坦、巴德岗杜 巴广场;佛教佛塔 Swayambhunath 猴庙、Bauddhanath大佛塔;印 度教寺庙 Pashupatinath 和 Changu Narayan)

蓝毗尼 - 佛祖诞生地