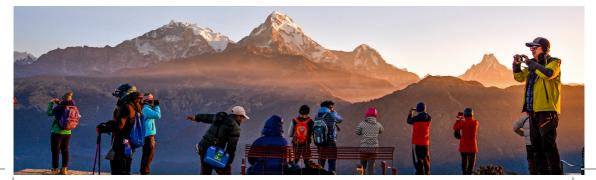

#### 徒步旅行

尼泊尔被恰当地称为"徒步旅行者的天堂",因 为地形——山脉、丘陵和特莱——提供了世界上 一些最壮观的徒步旅行路线。我们提供数百种徒 步旅行选择,从短暂而轻松的雪峰挑战到艰巨的 挑战。简单、适中或严格——总有一款适合您。 地理和气候的巨大反差支持了同样多样化的生活 方式、植被和野生动物。在尼泊尔徒步旅行既是 一种文化体验,也是一种喜马拉雅探险。徒步旅 行从远征、高海拔徒步旅行到简单轻松的步调不 等。五分之一的尼泊尔游客是徒步旅行者。