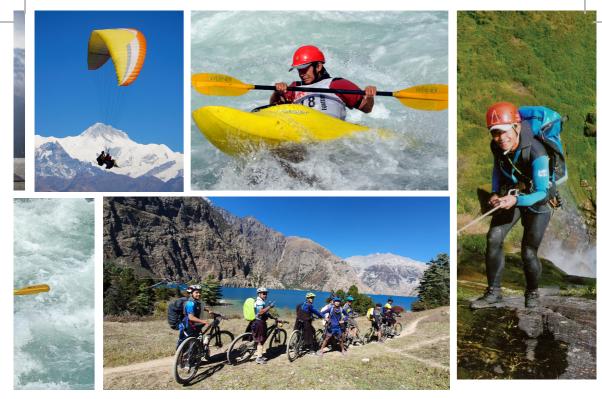

#### 漂流/皮划艇/溪降

尼泊尔是水上运动爱好者最喜欢的目的地,他们 周游世界寻找最好的河流。通过漂流和皮划艇进 行河流之旅绝对是探索该国自然和文化遗产典型 横截面的最佳方式之一。河流从森林、高山草 甸、深谷、峡谷和平静的山谷和定居点中涌出。 博特科西、马相迪、塔莫尔、塞蒂、阿伦、崔舒 里等上游河流以白水漂流而闻名,而流经 Terai 卡尔纳利、纳拉亚尼、科士、马哈卡利(下游) 的河流以平水漂流而闻名。尼泊尔的河流和瀑布 还提供溪降活动,包括沿绳下降、跳跃、滑行、 沿着瀑布和陡峭的悬崖攀登至深潭,让溪降者可 以自由探索水下景观。

#### 山地骑行

尼泊尔多样化的地形使其成为最适合骑山地自行 车的国家之一。骑自行车穿越乡村,探索乡村宁 静中的村庄和小镇。如果时间允许,甚至可以骑 着山地自行车探索这个国家的整个长度和宽度。 可以在加德满都和博卡拉租用自行车。

#### 滑翔伞

滑翔伞是一项非常受游客欢迎的活动,是发现独 自飞行乐趣的最简单、最安全、成本最低的方 式。当您飞越高山、湖泊、森林和村庄时,它可 以在空中俯瞰壮丽的喜马拉雅山。博卡拉是尼泊 尔最受欢迎的滑翔伞目的地之一。从这里,人们 可以欣赏到世界上八千人峰中的两个,即道拉吉 里峰和安纳布尔纳峰的壮丽景色。