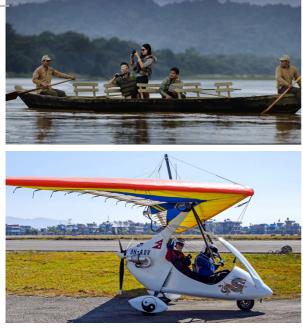

#### মাউন্টেইন ফ্লাইট

মাউন্টেইন ফ্লাইটগুলি হিমালয়ের কাছাকাছি অভিজ্ঞতার সহজ মাধ্যম। কাঠমান্ডু থেকে ১ ঘন্টার ফ্লাইটে গোসাইথান বা শিশা পাংমা, দর্জে লাকপা, ফুরবি ছায়াচু, চোবা ভামারে, গৌরীশঙ্কর, মেলুংটসে, চুগিমাগো, নুম্বুর, ক্যারিওলুং, চো-ওয়ু, গ্যাচৃংকাং, পুমোরি, নুগুসে এবং অবশ্যই, এভারেস্ট এমন শৃঙ্গগুলি দেখা যায়। কাঠমান্ডুর অভ্যন্তরীণ বিমানবন্দর থেকে সকালে বেশ কয়েকটি বিমান সংস্থা মাউন্টেইন ফ্লাইট বিমান চলাচলের সুযোগ করে দেয়। এছাড়া, পোখরায় প্রশিক্ষিত পাইলটসহ অতি হালকা বিমানে উড়ার বিকল্পও রয়েছে।