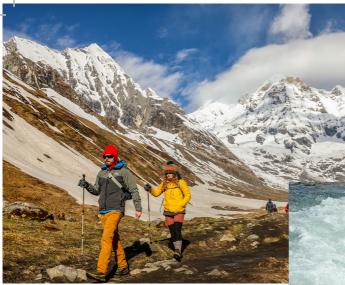

#### ট্রেকিং

ভূখণ্ড পর্বতমালা, পাহাড় এবং তরাই এর কারণে বিশ্বের সবচেয়ে আকর্ষনীয় ট্রেকিং রুটগুলির মধ্যে একটি নেপাল। এজন্য নেপালকে "ট্রেকারদের স্বর্গ" বলা হয়। আমরা ছোট এবং সহজ থেকে শুরু করে তুষারাবৃত শৃঙ্গের কঠিন চ্যালেঞ্চ পর্যন্ত শত শত ধরণের ট্রেকিং অফার করি। সহজ, মাঝারি বা কঠিন যেটাই হোক, প্রত্যেকের জন্য কিছু না কিছু আছে।

ভোগলিক এবং জলবায়ুর বিশাল বৈপরীত্যে জীবনধারা, গাছপালা এবং বন্যপ্রাণীর সমানভাবে বৈচিত্র্যময় মিশ্রণ রয়েছে এখানে। হিমালয় অ্যাডভেঞ্চারের মতোই একটি সাংস্কৃতিক অভিজ্ঞতা হলো নেপালে ট্রেকিং করা। উচ্চ উচ্চতার ট্রেকিং থেকে শুরু করে সহজ, সহজ গতির হাঁটা পর্যন্ত বিভিন্ন রকমের ট্রেকিং এর অভিযান রয়েছে। নেপালে প্রতি পাঁচজন দর্শনার্থীর মধ্যে একজন ট্রেকার।