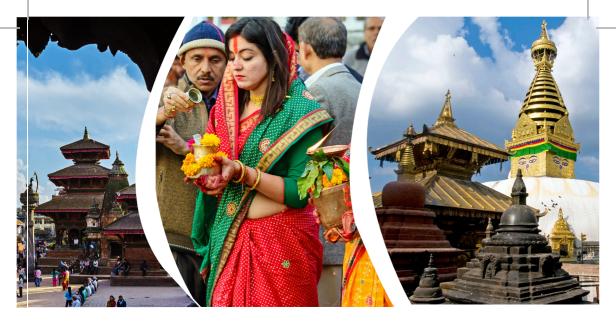

#### নেপালের বৈশ্বিক সাংস্কৃতিক ঐতিহ্যবাহী স্থান

কাঠমান্ডু উপত্যকা (এর মধ্যে রয়েছে কাঠমান্ডুর দরবার স্বয়ার, পাতান, ভক্তপুর; বৌদ্ধ স্তৃপ স্বয়ম্ভুনাথ, বৌদ্ধনাথ; হিন্দু মন্দির পণ্ডপতিনাথ এবং চান্্দু নারায়ণ) লুম্বিনী-বুদ্ধের জন্মস্থান

# অনুষ্ঠান/উৎসব

নেপালি সংস্কৃতির সৌন্দর্য এবং সমৃদ্ধি বোঝার একটি অনন্য ও

আকর্ষণীয় মাধ্যম হল এর উৎসবগুলো। স্থানীয় উৎসবে পর্যটক/ভ্রমণকারীরা অংশ্র্धহণ করে নেপালি জনগণের জীবন সম্পর্কে ভালভাবে জানতে পারে এবং সেটির মাধ্যমে নেপালে তাদের অবস্থানকে আরও রঙিন করে তোলে। নেপালের প্রতিটি উৎসব একটি ধর্মীয় অনুষ্ঠান দিয়ে গুরু হয় এবং স্বতঃস্ফূর্ত চেতনার সাথে একটি মনোরম সামাজিক অনুষ্ঠানে পরিণত হয়। নেপালের উৎসবগুলিতে মনোমুগ্ধকর নিজস্ব সংস্কৃ তির নাচ, গান এবং পরিবেশনা থাকে, যেটি উৎসবকে আরো আকর্ষণীয় এবং বিনোদনমূলক করে তোলে।