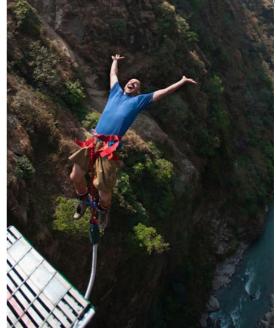

#### বাঙ্গি জাম্পিং

নেপালের একটি জনপ্রিয় অ্যাডভেঞ্চার কার্যকলাপ হলো বাঙ্গি জাম্পিং। নিরাপদ এবং প্রতিরক্ষামূলক ব্যান্ড দ্বারা সুরক্ষিত উচ্চ স্থান থেকে লাফ দেওয়া হলো বাঙ্গি জাম্পিং। কোদারি, পোখরা এবং কুশমায় বাঙ্গি জাম্পিং দেওয়া হয়।