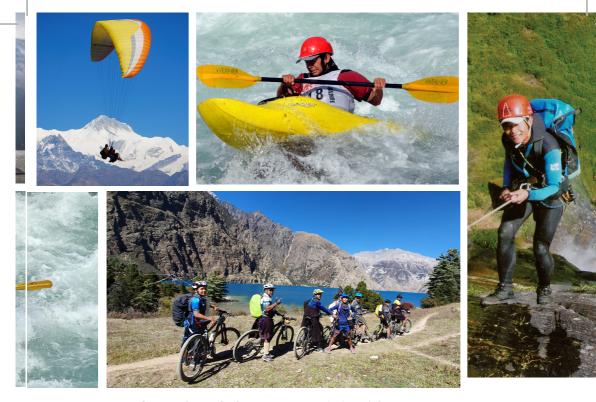

#### ভেলা তোলা(রাফটিং)/কায়াকিং/ক্যানিয়নিং

নেপাল হল জলক্রীড়া প্রেমীদের জন্য একটি প্রিয় গন্তব্য যারা সেরা নদীগুলির সন্ধানে বিশ্বজুড়ে ভ্রমণ করেন। ভেলা তোলা এবং কায়াকিং-এর মাধ্যমে নদী ভ্রমণ অবশাই দেশের প্রাকৃতিক এবং সাংস্কৃতিক ঐতিহ্যের সাধারণ ক্রস-সেকশন অস্বেষণ করার সেরা উপায়গুলির মধ্যে একটি। বন, আলপাইন তৃণভূমি, গভীর গিরিখাত, গিরিখাত এবং শান্ত উপত্যকা এবং জনবসতিগুলির মধ্য দিয়ে প্রবাহিত নদীগুলি। ভোতেকোশি, মার্স্যাংদি, তামোর, সেতি, অরুণ, ত্রিগুলির মতো উচ্চ নদীগুলি সাদা জলের ভেলা তোলার জন্য জনপ্রিয়, যেখানে তরাই কর্ণালী, নারায়ণী, কোশি, মহাকালী (নিম্ন) এর মধ্য দিয়ে প্রবাহিত নদীগুলি সমতল জলের ভেলা তোলার জন্য পরিচিত। নেপালের নদী এবং জলপ্রপাতগুলি ক্যানিয়নিং কার্যকলাপও অফার করে যার মধ্যে রয়েছে ডুবে যাওয়া, লাফানো, স্লাইডিং, জলপ্রপাত এবং খাড়া পাহাড়ের উপর দিয়ে গভীর পুলে আরোহণ করা, যা ক্যানিয়নিয়রকে পানির নীচের ভূদৃশ্য অস্বেষণ করার স্বাধীনতা দেয়।

#### মাউন্টেন বাইকিং

নেপালের বৈচিত্র্যময় ভূখণ্ড পর্বত বাইক চালানোর জন্য এটিকে সেরাগুলির মধ্যে একটি করে তোলে। গ্রামীণ প্রশান্তির মাঝে সাইকেল চালিয়ে দেশের বিভিন্ন প্রান্ত ঘুরে দেখুন এবং গ্রামীণ শান্ত পরিবেশে গ্রাম ও ছোট ছোট শহরগুলো আবিদ্ধার করুন। সময় পেলে, পাহাড়ি বাইকে করে দেশের পুরো অংশ ঘুরে দেখাও সম্ভব। কাঠমান্ডু এবং পোখরায় বাইক ভাড়া করা যায়।

#### প্যারাগ্লাইডিং

প্যারাগ্রাইডিং পর্যটকদের মধ্যে খুবই জনপ্রিয়। একা উড়ার আনন্দ আবিদ্ধার করার সবচেয়ে সহজ, নিরাপদ এবং কম খরচের উপায় হলো প্যারাগ্রাইডিং। পাহাড়, হ্রদ, বন এবং গ্রামগুলির উপর দিয়ে উড়ে যাওয়ার সময় এটি দুর্দান্ত হিমালয়ের আকাশে দৃশ্য উপস্থাপন করে। পোখরা নেপালের সবচেয়ে জনপ্রিয় প্যারাগ্রাইডিং গন্তব্যগুলির মধ্যে একটি। এখান থেকে, বিশ্বের আট হাজার পর্বতের মধ্যে দুটি, ধৌলাগিরি এবং অন্নপূর্ণার অত্যান্চর্য দৃশ্য উপভোগ করা যায়।